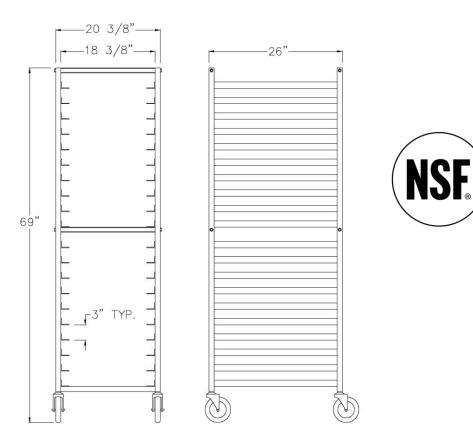

New Age Industrial reserves the right to modify or make changes at any time without notice to materials and specifications.

| Model No.                         | Size-W  | Size-H  | Size-D | Runner Spacing | Pan Cap. |
|-----------------------------------|---------|---------|--------|----------------|----------|
| KNOCKED-DOWN UNITS                |         |         |        |                |          |
| 6300                              | 20 3/8" | 69"     | 26"    | 2"             | 30       |
| 6301                              | 20 3/8" | 69"     | 26"    | 3"             | 20       |
| 6303                              | 20 3/8" | 69"     | 26"    | 5"             | 12       |
| ALL WELDED UNITS-STEM CASTERS     |         |         |        |                |          |
| 6330                              | 20 3/8" | 69"     | 26"    | 2"             | 30       |
| 6331                              | 20 3/8" | 69"     | 26"    | 3"             | 20       |
| 6333                              | 20 3/8" | 69"     | 26"    | 5"             | 12       |
| ALL WELDED UNITS-PLATFORM CASTERS |         |         |        |                |          |
| 7331                              | 20 3/8" | 69 3/4" | 26"    | 3"             | 20       |