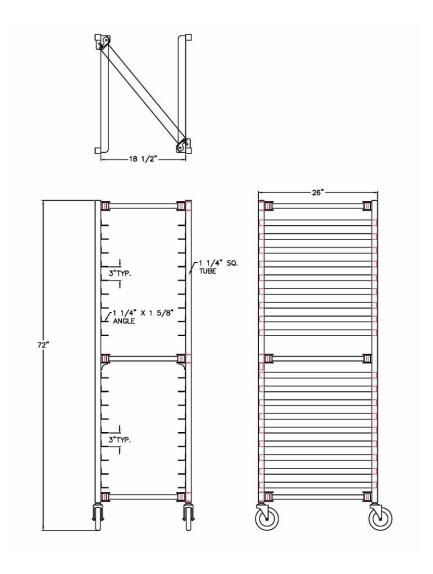

## **MATERIAL:**

Uprights are constructed out of 1 1/2"x1 1/2"x.070" wall tubing. Angle runners are 1 1/4"x 1 5/8"x.100" wall angle. Crossbars are constructed out of 1"x3"x.125" wall tubing.

# **MODEL #98678**

| Model No.   | Size-W  | Size-H | Size-D | Runner Spacing | Pan Cap. |
|-------------|---------|--------|--------|----------------|----------|
| 98678       | 21 1/2" | 72"    | 26"    | 3"             | 18       |
| Folded Size | 6"      | 72"    | 26"    |                |          |