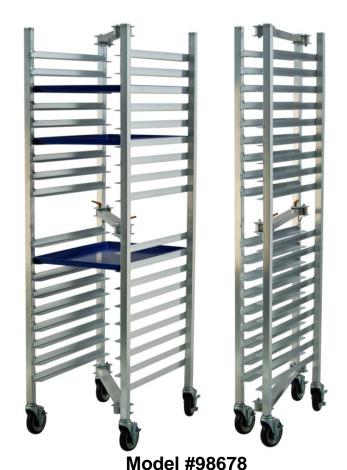

# 98678-FOLDING BUN PAN RACK

### **APPLICATION:**

This rack is designed for setup and preparation using sheet pans. When job is complete, fold it up and store it. This rack takes up little space when folded up; therefore it maximizes your storage space. This rack will fold from 21 3/8" to 6" wide. This rack is ideal for offsite and non-traditional locations. For heavy duty transportation see our series 1300 and lifetime series racks.

#### **CASTERS:**

This rack comes equipped with four 5" stem type swivel casters.

# **MODEL #98678**

| Model No.   | Size-W  | Size-H | Size-D | Runner Spacing | Pan Cap. |
|-------------|---------|--------|--------|----------------|----------|
| 98678       | 21 1/2" | 72"    | 26"    | 3"             | 18       |
| Folded Size | 6"      | 72"    | 26"    |                |          |