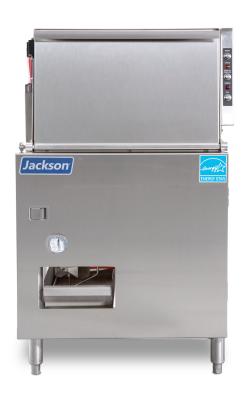

## Standard Features

- Functions as both a glasswasher and a dishwasher. accommodating wares up to 11-1/2" (292 mm) high
- Push-button start
- · Electromechanical controls
- · Easily accessible controls
- · Built-in chemical pumps and priming switches
- Stainless steel wash pump
- Lower rotary wash arm and fixed upper jets
- Door switch
- · Adjustable bullet feet
- Swing-out control box for easy service and access
- · Side control panel for easy access to switches
- Dial temperature gauge for constant monitoring of temperature
- · Side skirt panels
- · Latch-type front (lower) panel
- · Delime/manual wash switch

# **Specifications**

Uses only 1.16 gallons (4.39 liters) of water per cycle

Cleans 40 racks per hour

1,440 glasses per hour

90-second operating cycle

Powerful 1 hp wash pump motor

Built-in chemical pumps and priming switches

Durable stainless steel construction

Jackson WWS, Inc.

Shipping Address: 6209 North U.S. Highway 25E, Gray, KY 40734 Mailing Address: P.O. Box 1060, Barbourville, KY 40906 Telephone: 888-800-5672 • Fax: 606-523-1799 Email: info@jacksonwws.com