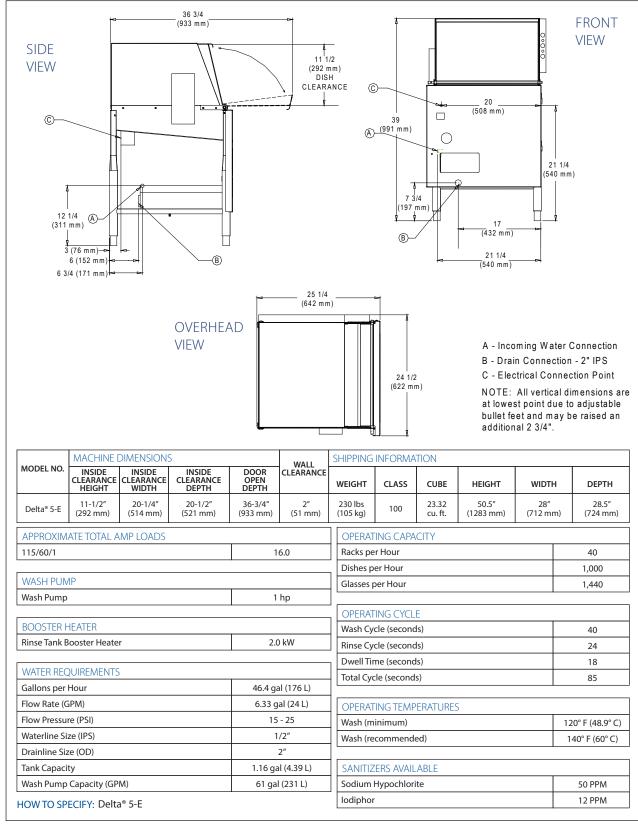

# **Specifications**

Uses only 1.16 gallons (4.39 liters) of water per cycle

Cleans 40 racks per hour

1,440 glasses per hour

90-second operating cycle

Powerful 1 hp wash pump motor

Built-in chemical pumps and priming switches

Air-gap water inlet

11-1/2" (292 mm) wash chamber clearance

Gravity drain

Built-in waste accumulator

Sustaining heating element maintains final rinse between 120°F (49°C) and 140°F (60°C)

Removable end plugs on lower wash arm and removable upper jets