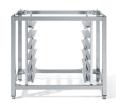

## **ACCESSORIES**

| MODEL    | AX-C6ST Stand                                                                                                                                                                                                                                                                                            | AX-C1OST Stand                                                                                                                                                                                                                                                                                       |
|----------|----------------------------------------------------------------------------------------------------------------------------------------------------------------------------------------------------------------------------------------------------------------------------------------------------------|------------------------------------------------------------------------------------------------------------------------------------------------------------------------------------------------------------------------------------------------------------------------------------------------------|
| Features | Stand suitable for CL06M-CL06D  • Heavy duty oven stand with tray support  • Slides for Full Size Ovens  • Dimensions (inches): 36.22"x 24.41"x 31,50" (WxDxH)  • Heavy duty stainless steel (assembly required)  • Shipping dimensions (inches): 37.80"x 27.56"x 9.45" (WxDxH)  • Ship Weight: 56.44 lb | Stand suitable for CL10M-CL10D  • Heavy duty oven stand with tray support  • slides for Full Size Ovens  • Dimensions (inches): 36.22"x 24.41"x 27.56" (WxDxH)  • Heavy duty stainless steel (assembly required)  • Shipping dimensions (inches) 37.80"x 26"x 9.45" (WxDxH)  • Ship Weight: 54.24 lb |