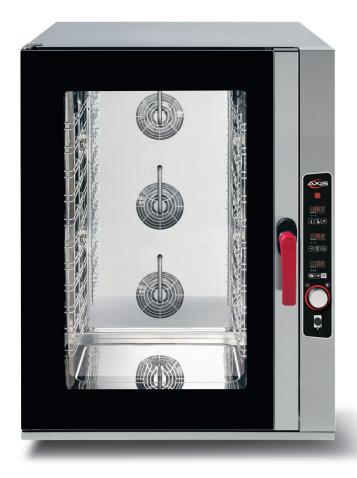

# AX-CL10D

# Full Size Combi Oven Digital Controls - Reversing Fans - 10 Shelves

#### **Features**

- Advanced airflow design
- Automatic reversing fans 2 speeds
- Digital programmable controls / 99 programs /automatic pre-heating / 4 cooking cycles for each program
- Interior halogen light
- Includes electro valve for direct water connection
- Core food probe included / Delta T Cooking
- Adjustable steam percentage (0-100%)
- Adjustable exhaust flue
- Heavy duty stainless steel body construction
- "Cold Door" design with double pane glass
- Reinforced door hinges
- Oven cavity is insulated with ultra-high temperature fiberglass insulation
- · 4 Stainless steel wire shelves included
- Micro safety switch shuts oven off when door is open
- Ovens can be stacked (kit required)
- · Self-cleaning cycle
- Warranty: 2 year parts & 1 year labor exclusive of lights, gaskets and glass (60 days)