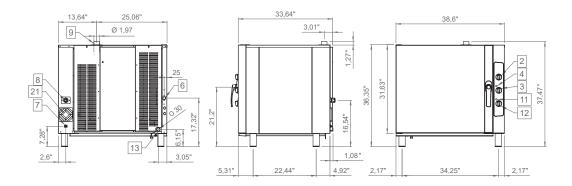

table for CL10M-CL10D  • Heavy duty oven stand with tray support  • slides for Full Size Ovens  • Dimensions (inches): 36.22"x 24.41"x 27.56" (WxDxH)  • Heavy duty stainless steel (assembly required)  • Shipping dimensions (inches) 37.80"x 26"x 9.45" (WxDxH)  • Ship Weight: 54.24 lb |





| MODEL    | STACKING KIT                    | CASTERS                                                         |
|----------|---------------------------------|-----------------------------------------------------------------|
| Features | Stacking kit for "COMBI" Series | • Shipping dimensions 4 wheels: 11.82"x 11.82"x 4.73" / 4.41 lb |
|          |                                 | No No No                                                        |





## LINE DRAWINGS

#### AX-CL06M



#### AX-CL06D





### AX-CL10M









### AX-CL10D