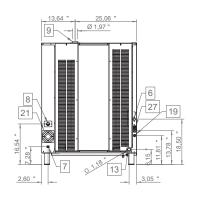

10D  • Heavy duty oven stand with tray support  • slides for Full Size Ovens  • Dimensions (inches): 36.22"x 24.41"x 27.56" (WxDxH)  • Heavy duty stainless steel (assembly required)  • Shipping dimensions (inches) 37.80"x 26"x 9.45" (WxDxH)  • Ship Weight: 54.24 lb |





| MODEL    | STACKING KIT                    | CASTERS                                                         |
|----------|---------------------------------|-----------------------------------------------------------------|
| Features | Stacking kit for "COMBI" Series | • Shipping dimensions 4 wheels: 11.82"x 11.82"x 4.73" / 4.41 lb |
|          |                                 | No No No                                                        |





## LINE DRAWINGS

#### AX-CL06M



#### AX-CL06D





### AX-CL10M









### AX-CL10D