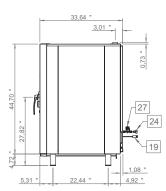

D  • Heavy duty oven stand with tray support  • slides for Full Size Ovens  • Dimensions (inches): 36.22"x 24.41"x 27.56" (WxDxH)  • Heavy duty stainless steel (assembly required)  • Shipping dimensions (inches) 37.80"x 26"x 9.45" (WxDxH)  • Ship Weight: 54.24 lb |





| MODEL    | STACKING KIT                    | CASTERS                                                         |
|----------|---------------------------------|-----------------------------------------------------------------|
| Features | Stacking kit for "COMBI" Series | • Shipping dimensions 4 wheels: 11.82"x 11.82"x 4.73" / 4.41 lb |
|          |                                 | No No No                                                        |





## LINE DRAWINGS

#### AX-CL06M



#### AX-CL06D





### AX-CL10M









### AX-CL10D