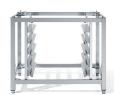

## **ACCESSORIES**

| MODEL    | AX-C6ST Stand                                                                                                                                                                                                                                                                                            | AX-C1OST Stand                                                                                                                                                                                                                                                                                       |
|----------|----------------------------------------------------------------------------------------------------------------------------------------------------------------------------------------------------------------------------------------------------------------------------------------------------------|------------------------------------------------------------------------------------------------------------------------------------------------------------------------------------------------------------------------------------------------------------------------------------------------------|
| Features | Stand suitable for CL06M-CL06D  • Heavy duty oven stand with tray support  • Slides for Full Size Ovens  • Dimensions (inches): 36.22"x 24.41"x 31,50" (WxDxH)  • Heavy duty stainless steel (assembly required)  • Shipping dimensions (inches): 37.80"x 27.56"x 9.45" (WxDxH)  • Ship Weight: 56.44 lb | Stand suitable for CL10M-CL10D  • Heavy duty oven stand with tray support  • slides for Full Size Ovens  • Dimensions (inches): 36.22"x 24.41"x 27.56" (WxDxH)  • Heavy duty stainless steel (assembly required)  • Shipping dimensions (inches) 37.80"x 26"x 9.45" (WxDxH)  • Ship Weight: 54.24 lb |