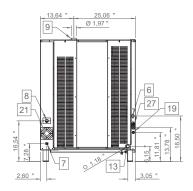

stand with tray support  • slides for Full Size Ovens  • Dimensions (inches): 36.22"x 24.41"x 27.56" (WxDxH)  • Heavy duty stainless steel (assembly required)  • Shipping dimensions (inches) 37.80"x 26"x 9.45" (WxDxH)  • Ship Weight: 54.24 lb |





| MODEL    | STACKING KIT                    | CASTERS                                                         |
|----------|---------------------------------|-----------------------------------------------------------------|
| Features | Stacking kit for "COMBI" Series | • Shipping dimensions 4 wheels: 11.82"x 11.82"x 4.73" / 4.41 lb |
|          |                                 | No No No                                                        |





## LINE DRAWINGS

#### AX-CL06M



#### AX-CL06D





### AX-CL10M









### AX-CL10D