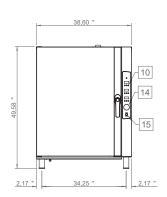

nd with tray support  • slides for Full Size Ovens  • Dimensions (inches): 36.22"x 24.41"x 27.56" (WxDxH)  • Heavy duty stainless steel (assembly required)  • Shipping dimensions (inches) 37.80"x 26"x 9.45" (WxDxH)  • Ship Weight: 54.24 lb |





| MODEL    | STACKING KIT                    | CASTERS                                                         |
|----------|---------------------------------|-----------------------------------------------------------------|
| Features | Stacking kit for "COMBI" Series | • Shipping dimensions 4 wheels: 11.82"x 11.82"x 4.73" / 4.41 lb |
|          |                                 | No No No                                                        |





## LINE DRAWINGS

#### AX-CL06M



#### AX-CL06D





### AX-CL10M









### AX-CL10D