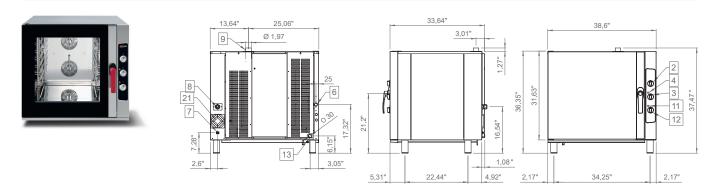

6.44 lb | Stand suitable for CL10M-CL10D  • Heavy duty oven stand with tray support  • slides for Full Size Ovens  • Dimensions (inches): 36.22"x 24.41"x 27.56" (WxDxH)  • Heavy duty stainless steel (assembly required)  • Shipping dimensions (inches) 37.80"x 26"x 9.45" (WxDxH)  • Ship Weight: 54.24 lb |





| MODEL    | STACKING KIT                    | CASTERS                                                         |
|----------|---------------------------------|-----------------------------------------------------------------|
| Features | Stacking kit for "COMBI" Series | • Shipping dimensions 4 wheels: 11.82"x 11.82"x 4.73" / 4.41 lb |
|          |                                 | No No No                                                        |





## LINE DRAWINGS

#### AX-CL06M



#### AX-CL06D





### AX-CL10M









### AX-CL10D