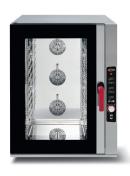

# AX-CL10D

# Full Size Combi Oven Digital Controls - Reversing Fans - 10 Shelves

#### **Features**

- Advanced airflow design
- Automatic reversing fans 2 speeds
- Digital programmable controls / 99 programs /automatic pre-heating / 4 cooking cycles for each program
- Interior halogen light
- Includes electro valve for direct water connection
- Core food probe included / Delta T Cooking
- Adjustable steam percentage (0-100%)
- Adjustable exhaust flue
- Heavy duty stainless steel body construction
- "Cold Door" design with double pane glass
- Reinforced door hinges
- Oven cavity is insulated with ultra-high temperature fiberglass insulation
- · 4 Stainless steel wire shelves included
- Micro safety switch shuts oven off when door is open
- Ovens can be stacked (kit required)
- · Self-cleaning cycle
- Warranty: 2 year parts & 1 year labor exclusive of lights, gaskets and glass (60 days)