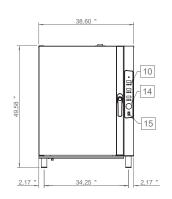

• Heavy duty oven stand with tray support  • slides for Full Size Ovens  • Dimensions (inches): 36.22"x 24.41"x 27.56" (WxDxH)  • Heavy duty stainless steel (assembly required)  • Shipping dimensions (inches) 37.80"x 26"x 9.45" (WxDxH)  • Ship Weight: 54.24 lb |





| MODEL    | STACKING KIT                    | CASTERS                                                         |
|----------|---------------------------------|-----------------------------------------------------------------|
| Features | Stacking kit for "COMBI" Series | • Shipping dimensions 4 wheels: 11.82"x 11.82"x 4.73" / 4.41 lb |
|          |                                 | No No No                                                        |





## LINE DRAWINGS

#### AX-CL06M



#### AX-CL06D





### AX-CL10M









### AX-CL10D