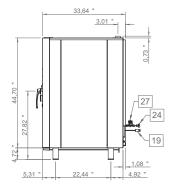

tand with tray support  • slides for Full Size Ovens  • Dimensions (inches): 36.22"x 24.41"x 27.56" (WxDxH)  • Heavy duty stainless steel (assembly required)  • Shipping dimensions (inches) 37.80"x 26"x 9.45" (WxDxH)  • Ship Weight: 54.24 lb |





| MODEL    | STACKING KIT                    | CASTERS                                                         |
|----------|---------------------------------|-----------------------------------------------------------------|
| Features | Stacking kit for "COMBI" Series | • Shipping dimensions 4 wheels: 11.82"x 11.82"x 4.73" / 4.41 lb |
|          |                                 | No No No                                                        |





## LINE DRAWINGS

#### AX-CL06M



#### AX-CL06D





### AX-CL10M









### AX-CL10D