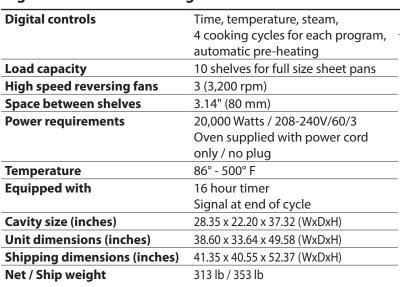

# AX-CL10D

# Full Size Combi Oven Digital Controls - Reversing Fans - 10 Shelves









#### **Features**

- Advanced airflow design
- Automatic reversing fans 2 speeds
- Digital programmable controls / 99 programs /automatic pre-heating / 4 cooking cycles for each program
- Interior halogen light
- Includes electro valve for direct water connection
- Core food probe included / Delta T Cooking
- Adjustable steam percentage (0-100%)
- Adjustable exhaust flue
- Heavy duty stainless steel body construction
- "Cold Door" design with double pane glass
- Reinforced door hinges
- Oven cavity is insulated with ultra-high temperature fiberglass insulation
- · 4 Stainless steel wire shelves included
- Micro safety switch shuts oven off when door is open
- Ovens can be stacked (kit required)
- · Self-cleaning cycle
- Warranty: 2 year parts & 1 year labor exclusive of lights, gas