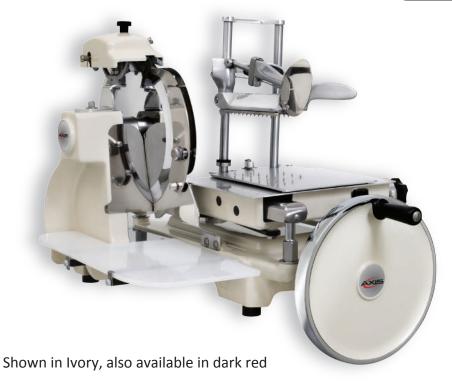

## Flywheel slicer AX-VOL12

\*Stand sold separately

## Flywheel Slicer

The Axis flywheel slicer is built in aluminum with internal parts of stainless steel. The machine is hand operated and can therefore also be used in places without a power supply. The incorporated sharpener makes it easy to sharpen and keeps the blade consistent to ensure the perfect cut. The glossy ivory paint offers the the advantage to be easily cleaned.

## STANDARD FEATURES

• Self-locking arm • High performance • Cutting thickness 0-3mm • Fixed ring guard

| Model    | Blade Size | NetWeight | Product Dimensions (L x H) |
|----------|------------|-----------|----------------------------|
| AX-VOL12 | 12"        | 100 lbs   | 9.05" x 7.48"              |