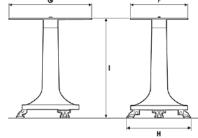

Measurements: A:13.4" B: 15.7" C: 23.6" D:28.3" E:29.1" F:28" H: 27.5" I:33.5"

Due to continuing product development, to ensure the best possible performance, the specifications are subject to change without prior notice.