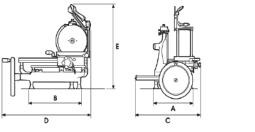

Measurements: A:13.4" B: 15.7" C: 23.6" D:28.3" E:29.1" F:28" H: 27.5" I:33.5"

Due to continuing product development, to ensure the best possible performance, the specifications are subject to change without prior notice.