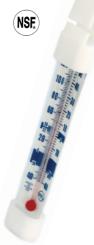

- Range: -40° to 120°F,
- Accuracy: ±1 division, 2° div. °F

WT4 Wall
Thermometer
Spirit filled, 9-inch length, plastic construction.

Range: -20°F to +120°F