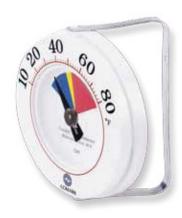

## CWT Cooler Wall Thermometer

6" diameter face features brightly colored HACCP danger zones. Comes on display card with mounting bracket and screws, included.

Range: +10° to 80° F