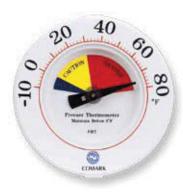

## FWT Freezer Wall Thermometer

6" diameter face features brightly colored HACCP danger zones. Comes on display card with mounting bracket and screws, included.

Range: -10° to 80°F

This non-toxic spirit filled economy thermometer has protective end caps, bold numbers for easy reading, and can hang or be mounted.