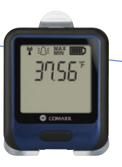

# RF311-T Temperature Data Logger

Measures temperature in the environment in which it is situated.

- Measures the temperature of the environment in which it is situated.
- Temperature range: -4 to +140°F
- Supplied with wall bracket and micro USB lead