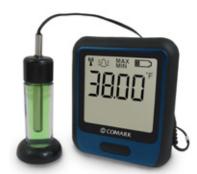

# RF312 Glycol Temperature Data Logger

Designed to monitor the temperature of perishable goods using a detachable Glycol buffer probe.

- Temperature measurement range: -40 to +257°F
- Supplied with high accuracy glycol buffer probe, wall bracket and micro USB lead