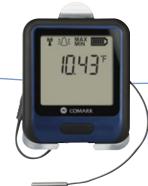

# RF312-TP Temperature Data Logger with Thermistor Probe

Measures temperature via a thermistor probe.

- Measures temperature using a thermistor probe.
- Temperature range: -40°F to +257°F
- Supplied with one removable
  thermistor probe, wall bracket and
  micro USB lead