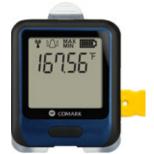

# RF312-TP Temperature Data Logger with Thermistor Probe

Measures temperature via a thermistor probe.

- Measures temperature using a thermistor probe.
- Temperature range: -40°F to +257°F
- Supplied with one removable
  thermistor probe, wall bracket and
  micro USB lead