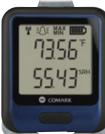

## RF313-TH Temperature and Humidity Data Logger

Measures temperature and humidity levels in the environment in which it is situated.

- Temperature range: -4°F to +140°F
- Humidity Range: 0%RH to 100%RH
- Supplied with wall bracket and micro USB lead