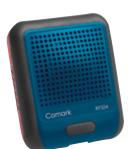

#### RF324 Alarm Unit

Connects to multiple Diligence WiFi data loggers via WiFi network

- Flashing red LED's light up through translucent red rear moulding
- Configurable alert tones and volume

20