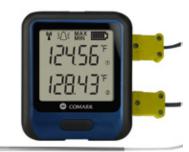

# RF312 Dual Plus Temperature Data Logger with two Thermistor Probes

Measures two temperature points with one device via two thermistor probes.

- Temperature measurement range: -40°F to +257°F
- Supplied with two removable thermistor probes, wall bracket and micro USB lead