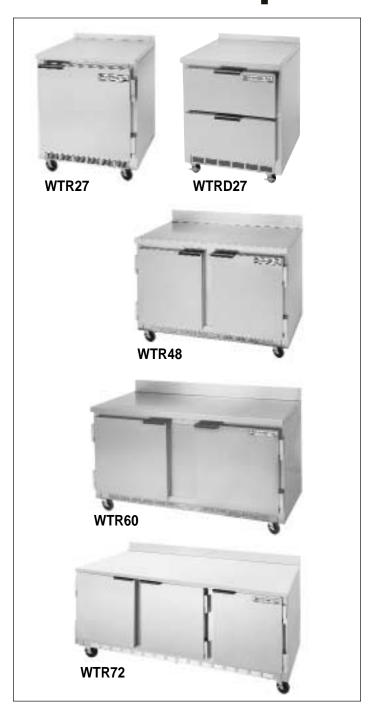

#### **WORKTOP COOLERS**

Versatile, compact (29" deep) models with stainless steel work tops and refrigerated storage of food products. Working height is 35-1/2".

### **29" DEPTH WORKTOP** REFRIGERATOR **FOOD PREPARATION SERIES**

MODELS: WTR27 WTRD27 WTR48 WTR60 WTR72

| Model Specified | Store#   |
|-----------------|----------|
| Location        | Quantity |

## **Standard Worktop Refrigerator Cabinets**

Models: WTR27 / WTRD27 / WTR48 / WTR60 / WTR72

| MODEL                                                                    | WTR27                                                          | WTR48                                                          | WTR60                                                          | WTR72                                                           |
|--------------------------------------------------------------------------|----------------------------------------------------------------|----------------------------------------------------------------|----------------------------------------------------------------|-----------------------------------------------------------------|
| DIMENSIONAL DATA                                                         |                                                                |                                                                |                                                                |                                                                 |
| Net Capacity (cubic ft.)<br>Net Capacity (liters)                        | 6.2<br>175                                                     | 11.8<br>334                                                    | 14.5<br>410                                                    | 17.7<br>501                                                     |
| Length overall (inches)<br>Length overall (mm)                           | 27"<br>686                                                     | 48"<br>1219                                                    | 60"<br>1524                                                    | 72"<br>1829"                                                    |
| Depth overall (inches) - Less handle<br>Depth overall (mm) - Less handle | 29 <sup>1</sup> / <sub>4</sub> "<br>743                        | 29 <sup>1</sup> / <sub>4</sub> "<br>743                        | 29¹/₄"<br>743                                                  | 29 <sup>1</sup> / <sub>4</sub> "<br>743                         |
| Height overall - on 6" casters (inches)                                  | 391/2"                                                         | 391/2"                                                         | 39 <sup>1</sup> / <sub>2</sub> "                               | 39 <sup>1</sup> / <sub>2</sub> "                                |
| Height overall - on 6" casters (mm)                                      | 1003                                                           | 1003                                                           | 1003                                                           | 1003                                                            |
| Depth with door open 90° (inches)                                        | 533/8"                                                         | 503/8"                                                         | 53³/8"                                                         | 50 <sup>3</sup> / <sub>8</sub> "                                |
| Clear Door Opening (inches)                                              | 22 <sup>1</sup> / <sub>2</sub> x21 <sup>1</sup> / <sub>2</sub> | 19 <sup>1</sup> / <sub>2</sub> x21 <sup>1</sup> / <sub>2</sub> | 22 <sup>1</sup> / <sub>2</sub> x21 <sup>1</sup> / <sub>2</sub> | 19 <sup>1</sup> / <sub>2</sub> x 21 <sup>1</sup> / <sub>2</sub> |
| Number of Shelves                                                        | 2                                                              | 4                                                              | 4                                                              | 6                                                               |
| Number of doors                                                          | 1                                                              | 2                                                              | 2                                                              | 3                                                               |
| ELECTRICAL DATA                                                          |                                                                |                                                                |                                                                |                                                                 |
| Full load amperes 115/60/1                                               | 4.0                                                            | 4.5                                                            | 6.5                                                            | 6.5                                                             |
| Full load amperes 220/50/1                                               | ı                                                              | ı                                                              | ı                                                              | -                                                               |
| REFRIGERATION DATA                                                       |                                                                |                                                                |                                                                |                                                                 |
| Refrigerant                                                              | R134a                                                          | R134a                                                          | R134a                                                          | R134a                                                           |
| Horsepower                                                               | 1/6                                                            | 1/5                                                            | 1/4                                                            | 1/4                                                             |
| WEIGHT DATA                                                              |                                                                |                                                                |                                                                |                                                                 |
| Gross Weight (Crated lbs)<br>Gross Weight (Crated kg)                    | 167<br>75                                                      | 242<br>109                                                     | 271<br>123                                                     | 330<br>149                                                      |