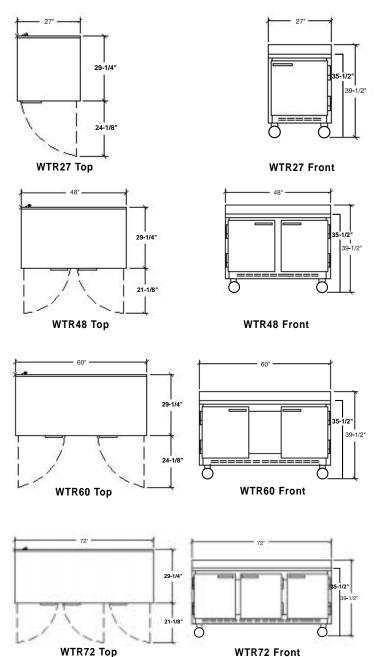

## **Standard Worktop Refrigerator Cabinets**

Models: WTR27 / WTRD27 / WTR48 / WTR60 / WTR72

| MODEL                                                                    | WTR27                                                          | WTR48                                                          | WTR60                                                          | WTR72                                                           |
|--------------------------------------------------------------------------|----------------------------------------------------------------|----------------------------------------------------------------|----------------------------------------------------------------|-----------------------------------------------------------------|
| DIMENSIONAL DATA                                                         |                                                                |                                                                |                                                                |                                                                 |
| Net Capacity (cubic ft.)<br>Net Capacity (liters)                        | 6.2<br>175                                                     | 11.8<br>334                                                    | 14.5<br>410                                                    | 17.7<br>501                                                     |
| Length overall (inches)<br>Length overall (mm)                           | 27"<br>686                                                     | 48"<br>1219                                                    | 60"<br>1524                                                    | 72"<br>1829"                                                    |
| Depth overall (inches) - Less handle<br>Depth overall (mm) - Less handle | 29 <sup>1</sup> / <sub>4</sub> "<br>743                        | 29 <sup>1</sup> / <sub>4</sub> "<br>743                        | 29¹/₄"<br>743                                                  | 29 <sup>1</sup> / <sub>4</sub> "<br>743                         |
| Height overall - on 6" casters (inches)                                  | 391/2"                                                         | 391/2"                                                         | 39 <sup>1</sup> / <sub>2</sub> "                               | 39 <sup>1</sup> / <sub>2</sub> "                                |
| Height overall - on 6" casters (mm)                                      | 1003                                                           | 1003                                                           | 1003                                                           | 1003                                                            |
| Depth with door open 90° (inches)                                        | 533/8"                                                         | 503/8"                                                         | 53³/8"                                                         | 50 <sup>3</sup> / <sub>8</sub> "                                |
| Clear Door Opening (inches)                                              | 22 <sup>1</sup> / <sub>2</sub> x21 <sup>1</sup> / <sub>2</sub> | 19 <sup>1</sup> / <sub>2</sub> x21 <sup>1</sup> / <sub>2</sub> | 22 <sup>1</sup> / <sub>2</sub> x21 <sup>1</sup> / <sub>2</sub> | 19 <sup>1</sup> / <sub>2</sub> x 21 <sup>1</sup> / <sub>2</sub> |
| Number of Shelves                                                        | 2                                                              | 4                                                              | 4                                                              | 6                                                               |
| Number of doors                                                          | 1                                                              | 2                                                              | 2                                                              | 3                                                               |
| ELECTRICAL DATA                                                          |                                                                |                                                                |                                                                |                                                                 |
| Full load amperes 115/60/1                                               | 4.0                                                            | 4.5                                                            | 6.5                                                            | 6.5                                                             |
| Full load amperes 220/50/1                                               | ı                                                              | ı                                                              | ı                                                              | -                                                               |
| REFRIGERATION DATA                                                       |                                                                |                                                                |                                                                |                                                                 |
| Refrigerant                                                              | R134a                                                          | R134a                                                          | R134a                                                          | R134a                                                           |
| Horsepower                                                               | 1/6                                                            | 1/5                                                            | 1/4                                                            | 1/4                                                             |
| WEIGHT DATA                                                              |                                                                |                                                                |                                                                |                                                                 |
| Gross Weight (Crated lbs)<br>Gross Weight (Crated kg)                    | 167<br>75                                                      | 242<br>109                                                     | 271<br>123                                                     | 330<br>149                                                      |