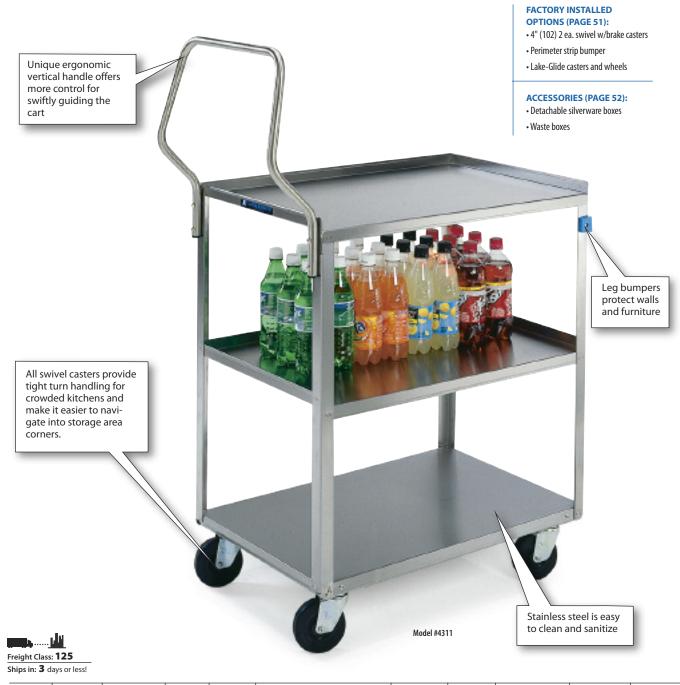

## HANDLER™ SERIES UTILITY CARTS | STAINLESS STEEL

## Handler Series Carts are the smart choice for maneuvering in confined spaces.

|       |                 |                               |                    |                     | Overall Size     |                 |                  |                |                 |                          |                           | Fed 3x |
|-------|-----------------|-------------------------------|--------------------|---------------------|------------------|-----------------|------------------|----------------|-----------------|--------------------------|---------------------------|--------|
| Model | # of<br>Shelves | Shelf<br>Size                 | Shelf<br>Clearance | Top Shelf<br>Height | W                | L               | н                | Caster<br>Type | Caster<br>Dia.  | Case Weight<br>Lbs. (Kg) | Case Cube<br>Cu. ft. (m³) | ups    |
| 4311  | 3               | 15 -1/2" x 24"<br>(394 x 610) | 11- 3/4"<br>(298)  | 31″ (787)           | 16 -1/4"<br>(413 | 28- 1/2"<br>724 | 34- 1/8"<br>867) | All swivel     | 3- 1/2"<br>(89) | 29<br>(13.2)             | 18.0<br>(.70)             | ОК     |
| 4322  | 3               | 18" x 27"<br>(457 x 686)      | 12- 1/4"<br>(311)  | 31″ (787)           | 18-3/8"<br>(467  | 31- 3/4″<br>806 | 35"<br>889)      | All swivel     | 3- 1/2"<br>(89) | 32<br>(14.5)             | 18.0<br>(.70)             | NA     |