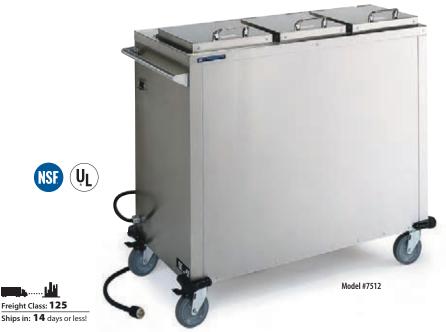

## CONVECTION HEATED PLATE DISPENSERS | STAINLESS STEEL

Convected air plate dispensers provide even heat distribution to ensure faster, consistent and efficient plate heating.

- Even heat transfer to all plates helps plates maintain safe food temperatures
- Unique lid design holds in heat without gaskets, helping plates maintain heat
- Dispenser cabinet is fully insulated to conserve energy
- Single heat control for 2 or 3 dispensers in a single compartment
- Dispensers are self-lubricating for smooth, accident-free operation without maintenance
- Self-leveling dispenser units are removable for convenient cleaning and tension adjustment
- Push handle for more control during transportation
- All 5" swivel casters, 2 with brake, allow easy maneuverability
- Stainless steel construction increases durability, and is easy to clean and sanitize
- Each dispenser accommodates a 27" stack of plates with a diameter of 7 to 10 1/4"

| ELECTRICAL SPECIFICATIONS |                 |                        |           |  |  |  |
|---------------------------|-----------------|------------------------|-----------|--|--|--|
| Model #7511               | 3200 W<br>60 Hz | 16.3 A<br>Single Phase | 208/220 V |  |  |  |
| Model #7512               | 3200 W<br>60 Hz | 16.3 A<br>Single Phase | 208/220 V |  |  |  |

|       | # of       |                   | Overall Size   |                  | Caster                 | Castan         | Case Weight    | Casa Cuba                 |
|-------|------------|-------------------|----------------|------------------|------------------------|----------------|----------------|---------------------------|
| Model | Dispensers | W                 | L              | Н                | Type                   | Caster<br>Dia. | Lbs. (Kg)      | Case Cube<br>Cu. ft. (m³) |
| 7511  | 2          | 33-3/8"<br>(849   | 23-3/4"<br>603 | 42-3/4"<br>1086) | 4 swivel<br>2 w/ brake | 5"<br>(127)    | 260<br>(117.9) | 24.0<br>(.68)             |
| 7512  | 3          | 43-7/16"<br>(1103 | 23-3/4"<br>603 | 42-3/4"<br>1086) | 4 swivel<br>2 w/ brake | 5"<br>(127)    | 300<br>(136.1) | 31.1<br>(.88)             |

Measurements in () denote metric millimeters, unless otherwise specified. 50 Hz also available, please specify. Includes 10' (3048) power cord.