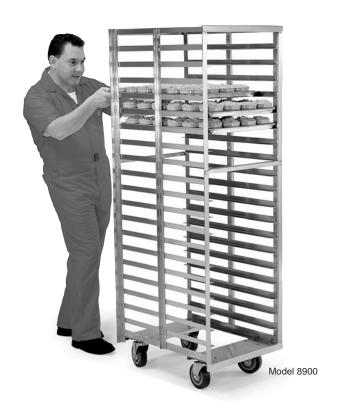

## **Roll-in Cooler Rack**

Extreme Duty®

## **Features**

- All welded stainless steel construction. Resists corrosion in "high moisture" refrigerated environments.
- High strength heliarc welded ledges.
- Rolls easily across all surfaces on 5" plate casters.
- · No pry points.
- Convenient 1-1/4" wide angle ledges. Spacing between ledges is 3".
- Easy to clean and sanitize, simply wipe down or steam clean.

## **Specifications**

Unit shall be of welded stainless steel construction, and shall have a total carrying capacity of 600 pounds, evenly distributed. Unit shall accept 20 each 18" x 26" (one per ledge) or 40 each 14" x 18" (two per ledge) trays. Upright legs shall be of .120 x 1" x 1" angle material. Tray ledges shall be 1-1/4" (32) wide of 16-gauge angle material. Ledges shall be spaced at 3", and shall be continuously arc welded to upright legs at all points. Side panels shall have a center mounted vertical reinforcement of .104 angle stainless steel material, continuously arc welded to each tray ledge. Bottom cross member channels shall be 4" wide 18-gauge stainless steel with an additional 18-gauge stainless steel reinforcement. Casters shall be heavy-duty all swivel plate type, and shall be bolted to cross member channels with security hardware. Casters shall have 5" wheel with non-marking polyurethane tread.