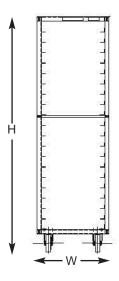

## **Dimensions**

| Model | Fits Coolers                                 | Pan Capacity |        | Ledge Description |            |                | Overall Size       |                  |                   | Case Weight |        | Case Cube |       |
|-------|----------------------------------------------|--------------|--------|-------------------|------------|----------------|--------------------|------------------|-------------------|-------------|--------|-----------|-------|
|       |                                              | Full         | Half   | Туре              | Spacing    | Width          | W                  | D                | Н                 | Lbs.        | (Kg)   | Cu. ft.   | (m³)  |
| 8900  | Foster,<br>Traulsen,<br>Tyler (high<br>Type) | 20 ea.       | 40 ea. | Angle             | 3"<br>(76) | 1-1/4"<br>(32) | 20-13/16"<br>(529) | 26-1/2"<br>(673) | 67-7/8"<br>(1724) | 119         | (53.9) | 23.7      | (.66) |