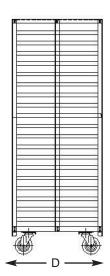

## **Specifications**

Unit shall be of welded stainless steel construction, and shall have a total carrying capacity of 600 pounds, evenly distributed. Unit shall accept 20 each 18" x 26" (one per ledge) or 40 each 14" x 18" (two per ledge) trays. Upright legs shall be of .120 x 1" x 1" angle material. Tray ledges shall be 1-1/4" (32) wide of 16-gauge angle material. Ledges shall be spaced at 3", and shall be continuously arc welded to upright legs at all points. Side panels shall have a center mounted vertical reinforcement of .104 angle stainless steel material, continuously arc welded to each tray ledge. Bottom cross member channels shall be 4" wide 18-gauge stainless steel with an additional 18-gauge stainless steel reinforcement. Casters shall be heavy-duty all swivel plate type, and shall be bolted to cross member channels with security hardware. Casters shall have 5" wheel with non-marking polyurethane tread.

## **Dimensions**

| Model | Fits Coolers                                 | Pan Capacity |        | Ledge Description |            |                | Overall Size       |                  |                   | Case Weight |        | Case Cube |       |
|-------|----------------------------------------------|--------------|--------|-------------------|------------|----------------|--------------------|------------------|-------------------|-------------|--------|-----------|-------|
|       |                                              | Full         | Half   | Туре              | Spacing    | Width          | W                  | D                | Н                 | Lbs.        | (Kg)   | Cu. ft.   | (m³)  |
| 8900  | Foster,<br>Traulsen,<br>Tyler (high<br>Type) | 20 ea.       | 40 ea. | Angle             | 3"<br>(76) | 1-1/4"<br>(32) | 20-13/16"<br>(529) | 26-1/2"<br>(673) | 67-7/8"<br>(1724) | 119         | (53.9) | 23.7      | (.66) |