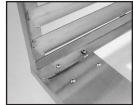

## **Roll-in Cooler Rack**

Extreme Duty®

## **Features**

- All welded stainless steel construction. Resists corrosion in "high moisture" refrigerated environments.
- High strength heliarc welded ledges.
- Rolls easily across all surfaces on 5" plate casters.
- · No pry points.
- Convenient 1-1/4" wide angle ledges. Spacing between ledges is 3".
- Easy to clean and sanitize, simply wipe down or steam clean.





High strength heliarc welded ledges.

## **Specifications**

Unit shall be of welded stainless steel construction, and shall have a total carrying capacity of 600 pounds, evenly distributed. Unit shall accept 20 each 18" x 26" (one per ledge) or 40 each 14" x 18" (two per ledge) trays. Upright legs shall be of .120 x 1" x 1" angle material. Tray ledges shall be 1-1/4" (32) wide of 16-gauge angle material. Ledges shall be spaced at 3", and shall be continuously arc welded to upright legs at all points. Side panels shall have a center mounted vertical reinforcement of .104 angle stainless steel material, continuously arc welded to each tray ledge. Bottom cross member channels shall be 4" wide 18-gauge stainless steel with an additional 18-gauge stainless steel reinforcement. Casters shall