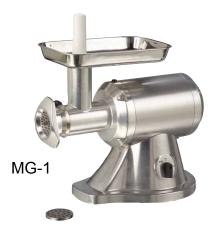

## **Meat Grinders**

- Body is constructed of cast aluminum
- Comes complete with stainless steel t-head, screws, propellor and grinder plate
- Overload protection and reverse function
- ETL Listed and ETL Sanitation

| Item Number | Grinder Head | Horsepower | Voltage | Wattage | Amps |
|-------------|--------------|------------|---------|---------|------|
| MG-1        | #12          | 1 HP       | 120V    | 745W    | 6    |
| MG-1.5      | #22          | 1.5 HP     | 120V    | 1000W   | 8    |

MG-1

MG-1.5

Protected by Admiral Craft Equipment Corporation's one year limted warranty. Should your product fail under normal use, it will be repaired or replaced up to one year from date of purchase.

KaTom Restaurant Supply, Inc.