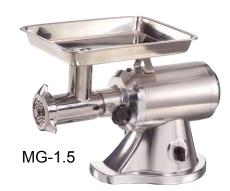

## **Meat Grinders**

- Body is constructed of cast aluminum
- Comes complete with stainless steel t-head, screws, propellor and grinder plate
- Overload protection and reverse function
- ETL Listed and ETL Sanitation

| Item Number | Grinder Head | Horsepower | Voltage | Wattage | Amps |
|-------------|--------------|------------|---------|---------|------|
| MG-1        | #12          | 1 HP       | 120V    | 745W    | 6    |
| MG-1.5      | #22          | 1.5 HP     | 120V    | 1000W   | 8    |

MG-1

MG-1.5

Protected by Admiral Craft Equipment Corporation's one year limted warranty. Should your product fail under normal use, it will be repaired or replaced up to one year from date of purchase.

KaTom Restaurant Supply, Inc.