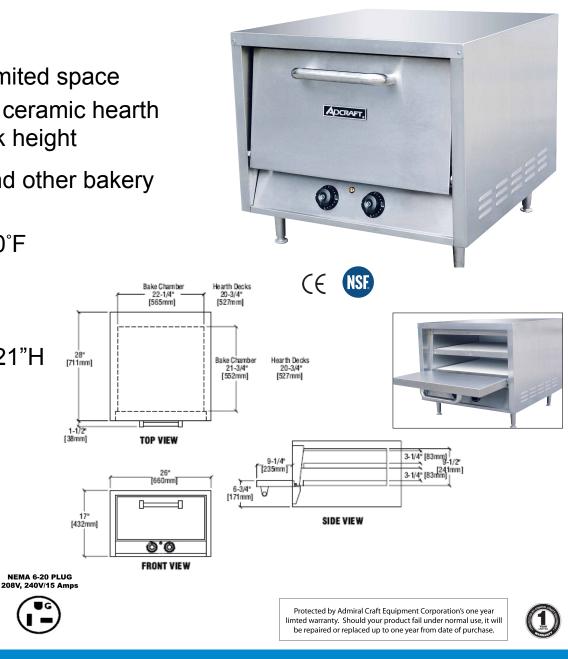

## PO-22

## Pizza Oven

- Perfect for use in kitchens with limited space
- Oven comes with two removable ceramic hearth baking shelves with a 3-1/4" deck height
- Ideal for making pizza, breads and other bakery products

\*Legs not pictured

- Thermostat range of 284°F to 680°F
- 15 minute continuous timer
- 6 foot power cord
- Unit dimensions: 26"W x 28"D x 21"H
- 240V/50-60hz, 3600W, 15 amps
- CE, NSF

| SHIPPING INFORMATION |      |       |        |       |         |               |                |
|----------------------|------|-------|--------|-------|---------|---------------|----------------|
| Model                | Lbs. | Kilos | Length | Width | Height* | Cubic<br>Feet | Cubic<br>Meter |
| PO-22                | 178  | 81    | 28     | 26    | 21      | 8.75          | 0.248          |