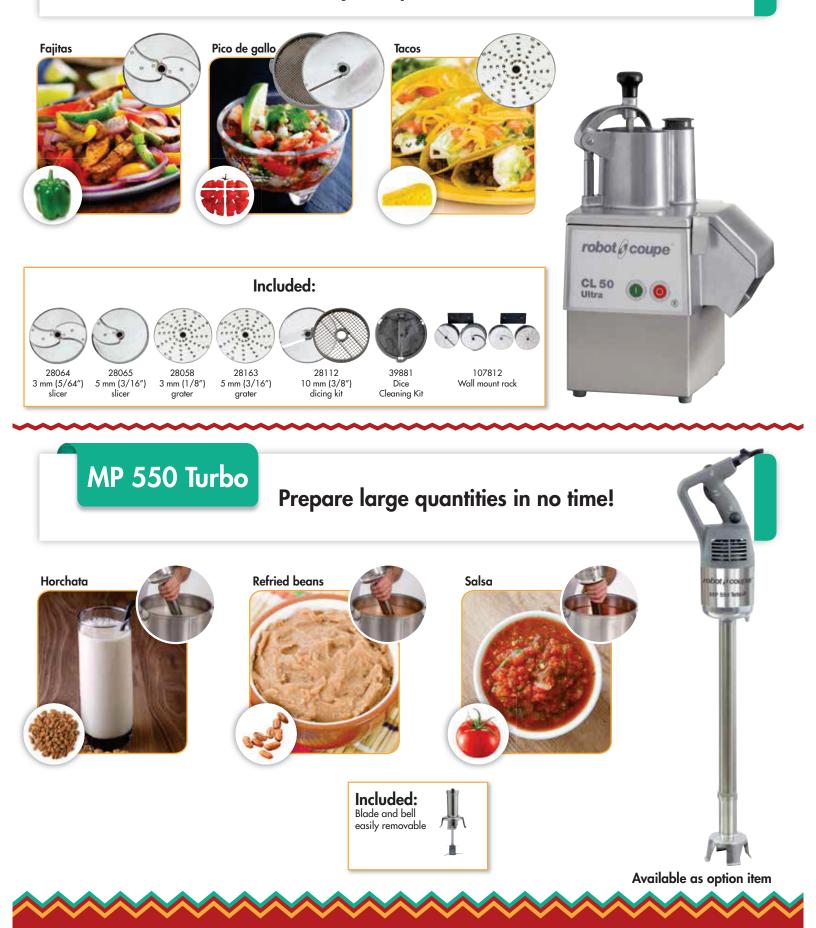

## CL 50 Ultra Tex-Mex Package

## A complete package to prepare fresh vegetables for all your specialties!

**CL 50 Ultra** 1.5 HP 450 rpm

**R 2 B Ultra** 1 HP 1,725 rpm

**MP 550 Turbo** 1.2 HP 12,000 rpm

We reserve the right to alter at any time without notice the technical specifications of this appliance. None of the information contained in this document is of a contractual nature. Modifications may be made at any time.