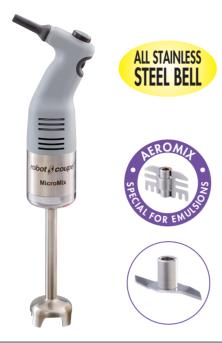

### **TECHNICAL DESCRIPTION**

MicroMix power mixer. 120V/60/1. Power: 220 W. Variable speed: 1,500 - 14,000 rpm. 100% stainless-steel blades, bell and tube (total length: 7")

| C TECHNICAL CHARACTERISTICS |                                       |
|-----------------------------|---------------------------------------|
| Effective output            | 220 W                                 |
| Electrical data             | 120V/60/1<br>1.1 amps – plug supplied |
| Variable speed              | 1,500 - 14,000 rpm                    |
| Recyclability               | 95%                                   |
| Net weight                  | 3 lbs                                 |
| Reference                   | MicroMix                              |

#### **MOTOR UNIT**

- Power 220 W
- Stainless-steel motor unit with air vents in the top section to ensure watertightness
- Variable speed button for easy, visual adjustment
- Variable speed 1,500 14,000 rpm
- Special handle design for a better grip and effortless blending
- Patented tool specially designed to produce instant light and airy emulsions that hold their shape.

#### SHAFT AND BELL

- 100% stainless-steel blades, bell and shaft (total length:
- Detachable blades (patented system exclusive to Robot Coupe) for optimum sanitation.

#### STANDARD ATTACHMENTS

- Wall-mounted power mixer holder
- Tool for attaching and detaching the blades