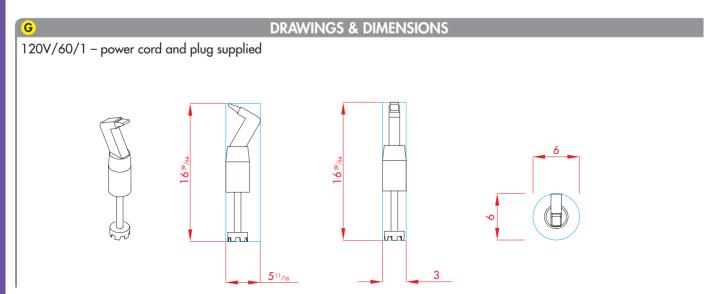

### **TECHNICAL DESCRIPTION**

MicroMix power mixer. 120V/60/1. Power: 220 W. Variable speed: 1,500 - 14,000 rpm. 100% stainless-steel blades, bell and tube (total length: 7")

| C TECHNICAL CHARACTERISTICS |                                       |
|-----------------------------|---------------------------------------|
| Effective output            | 220 W                                 |
| Electrical data             | 120V/60/1<br>1.1 amps – plug supplied |
| Variable speed              | 1,500 - 14,000 rpm                    |
| Recyclability               | 95%                                   |
| Net weight                  | 3 lbs                                 |
| Reference                   | MicroMix                              |

#### SHAFT AND BELL

- 100% stainless-steel blades, bell and shaft (total length:
- Detachable blades (patented system exclusive to Robot Coupe) for optimum sanitation.