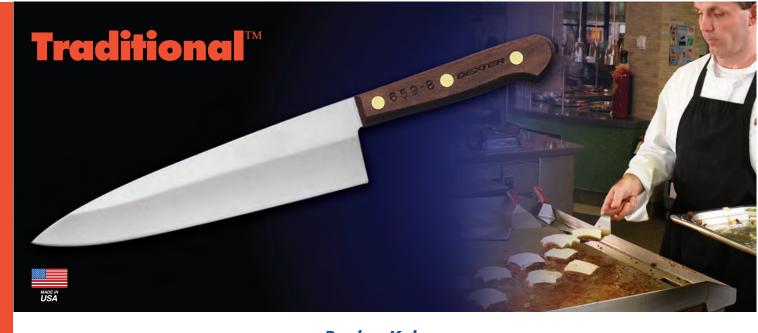

- > For those who prefer the warmth and feel of a real wood handle.
- > Features either proprietary DEXSTEEL<sup>™</sup> stain-free, high-carbon steel or classic high-carbon steel blade, with an individually ground and honed edge.
- > Natural Rosewood handle is secured to the blade with brass compression rivets.

Made in USA.

**Boning Knives** 03121 159-6 6" utility/boning knife, walnut handle 01350 S13G6NR-PCP 6" narrow boning knife

high-carbon steel

6" wide boning knife, beech handle 6" wide boning knife

high-carbon steel 6" ham boning knife, beech handle 6" ham boning knife