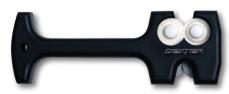

Sharpening Systems

- Dark diamond stones sharpen and hone creating a new edge
- White ceramic stones polish the edge to ultimate sharpness
- Safe and easy to use

07921 EDGE-2 2-stage hand held knife sharpener