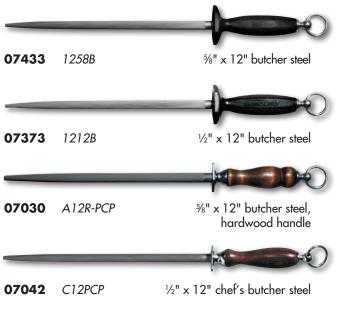

### **Butcher Steels**

Dexter knives are shipped from the factory with a super-sharp, feather edge. With continuous use, this feather edge rolls over and the knife appears dull. A few simple strokes on a Dexter butcher steel will realign and restore a sharp edge.