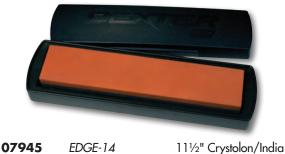

# Crystolon<sup>®</sup>/India Benchstone

- 150 grit Crystolon stone manufactured with silicon carbide abrasives provides quick sharpening
- 320 grit India stone manufactured with aluminum oxide abrasives creates fine, smooth cutting edges
- Durable, non-slip case creates sharpening station, protects stone, and provides reservoir to keep stone from drying out
- Stone measures 111/2" x 21/2" x 1"