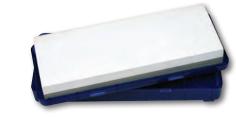

## **Waterstone**

- Softer grade of stone allows it to be used with water as the lubricant versus oil
- Combination grits create sharpening efficiency
- 1000 grit for quick sharpening
- 4000 grit for super-sharp, polished edge
- Durable, non-slip case creates sharpening station, protects stone, and provides reservoir to keep stone from drying out
- Stone measures 8" x 3" x 1"

07944 EDGE-13

8" waterstone