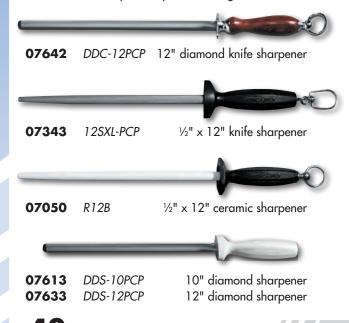

### **Sharpeners**

With continued use, every knife will need to be resharpened. This can be accomplished by using a Dexter knife sharpener which actually removes steel from the blade and restores the super-sharp, feather edge.

### **Butcher Steels**

Dexter knives are shipped from the factory with a super-sharp, feather edge. With continuous use, this feather edge rolls over and the knife appears dull. A few simple strokes on a Dexter butcher steel will realign and restore a sharp edge.