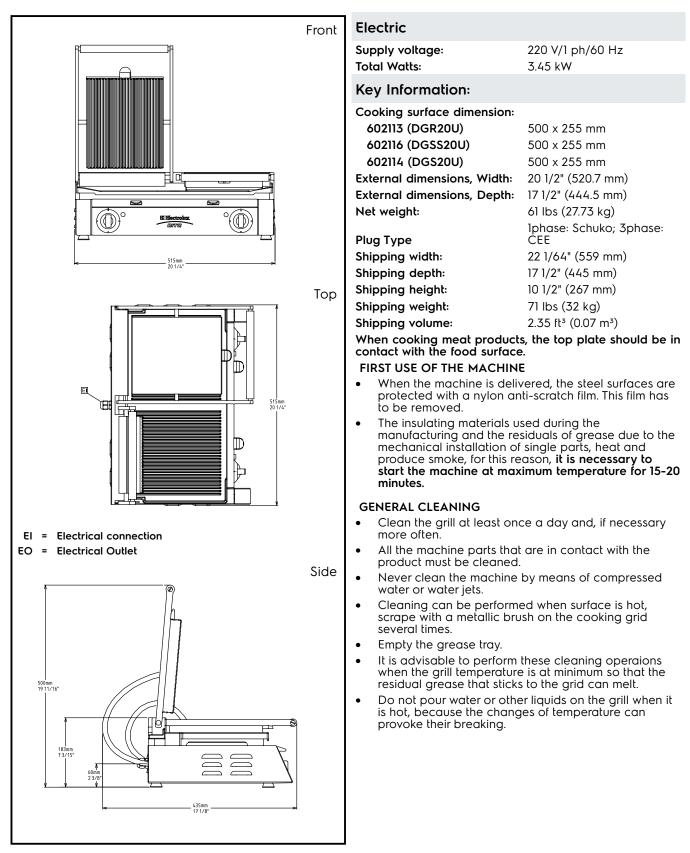

## **Main Features**

ITEM #

MODEL #

- Made of stainless steel AISI 430 and the cooking surface is made of a special cast iron treated with verified food enamel, this guarantees hygienic conditions and high resistance to acids, salts and oxidation processes.
- Adjustable thermostat up to 572 °F (300 °C)
- Self-balancing upper plate adjusts to different heights to reduce cooking times and double performance.
- Shock-proof heating elements mounted inside the plate for a perfect thermal conductivity.
- Top plate shut-off switch standard.