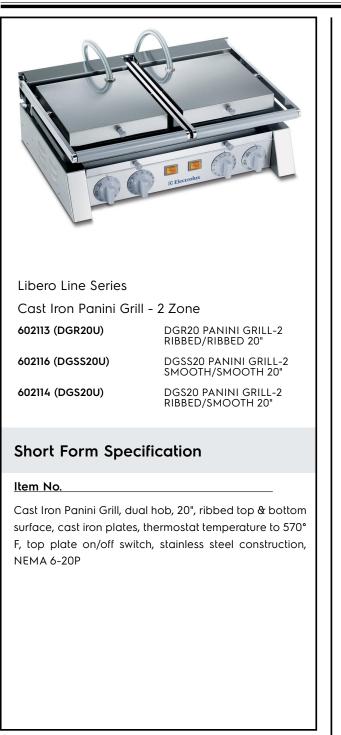

## Electrolux

Libero Line Series Cast Iron Panini Grill - 2 Zone

| NAME #       |  |  |
|--------------|--|--|
| <u>SIS #</u> |  |  |
| AIA #        |  |  |

## **Main Features**

ITEM #

MODEL #

- Made of stainless steel AISI 430 and the cooking surface is made of a special cast iron treated with verified food enamel, this guarantees hygienic conditions and high resistance to acids, salts and oxidation processes.
- Adjustable thermostat up to 572 °F (300 °C)
- Self-balancing upper plate adjusts to different heights to reduce cooking times and double performance.
- Shock-proof heating elements mounted inside the plate for a perfect thermal conductivity.
- Top plate shut-off switch standard.