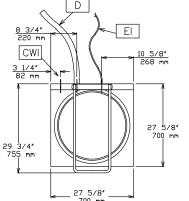

### CWII

Cold Water inlet

D = Drain

EI = Electrical connection

### **Electric**

Supply voltage:

**660080 (LVA100BU)** 120 V/1N ph/60 Hz

Electrical power, max: 0.9 kW
Total Watts: 0.9 kW

Plug type: USA-NEMA 5 20

## **Key Information:**

Well Capacity: 30 lt Usable well capacity: 30 lt

Load per cycle - light

vegetables: 2-3 kg

Load per cycle - heavy

**vegetables**: 6 kg **Rotation Speed**: 400 RPM

External dimensions, Width: 27 9/16" (700 mm)
External dimensions, Depth: 27 9/16" (700 mm)
External dimensions, Height: 39 3/8" (1000 mm)