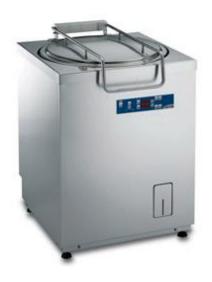

#### Spin Dryers

Vegetable Washer & Spin Dryer, 4/13LBS-120V

660080 (LVA100BU)

VEGETABLE WASHER&SPIN DRYER 4/13LBS-120V

#### Item No.

LVA100BU-Vegetable Washer & Spin Dryer, automatic, 4-6 lbs. load per cycle, (light vegetables) 13 lbs, (heavy vegetables) 3 automatic washing cycles, stainless steel bearing frame, external paneling, lid & extractable basket, 400 rpm, 1-1/4 HP, 120v/60/1, 10.5 amps, and NEMA 5-20P

## **Main Features**

AIA#

- Lid microswitch prevents the maching from operating with the lid open.
- Electromagnetic device stops the machine if lid is lifted during operation.
- Easy to clean, efficient filter system.
- Three automatic washing cycles (with or without sanitation), manual draining and manual spinning.
- Two turbulence levels (soft for light vegetables, and strong for heavy vegetables).
- Immersion wash or spray wash (tub filled at low level).
- Drain through solenoid valve.
- Peristaltic dispenser to add sanitizing during immersion wash.
- Supplied with:
- -304 stainless steel basket with small square roundish holes 1/5" x 1/5" (5x5 mm) PNC 921014.
- 500 ml tank placed in front of the machine to be filled with the sanitizing product.
- Self-braking motor to stop the basket rotation as soon as the cover is lifted (magnetic micro).
- Load per cycle: 4-6 lbs (2-3 kg) in light vegetables; 13 lbs (6 kg) in heavy vegetables.

## Construction

- Bearing frame, external panelling, lid and extractable basket in 304 AISI stainless steel.
- Basket support in corrosion resistant aluminum.
- Spin rotation speed of 270 rpm.
- Two speeds pump for immersion wash and spray wash.
- Adjustable feet 8" (200 mm) high.