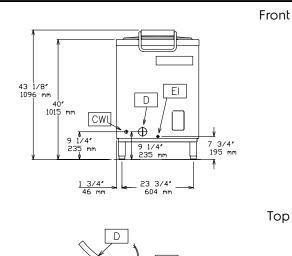

### CWII

Cold Water inlet

D = Drain

EI = Electrical connection

### **Electric**

Supply voltage:

**660080 (LVA100BU)** 120 V/1N ph/60 Hz

Electrical power, max: 0.9 kW
Total Watts: 0.9 kW

Plug type: USA-NEMA 5 20

## **Key Information:**

Well Capacity: 30 lt Usable well capacity: 30 lt

Load per cycle - light

vegetables: 2-3 kg

Load per cycle - heavy

**vegetables**: 6 kg **Rotation Speed**: 400 RPM

External dimensions, Width: 27 9/16" (700 mm)
External dimensions, Depth: 27 9/16" (700 mm)
External dimensions, Height: 39 3/8" (1000 mm)