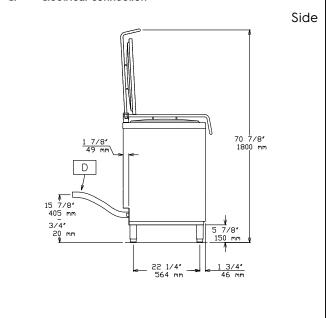

### CWII

Cold Water inlet

D = Drain

EI = Electrical connection

### **Electric**

Supply voltage:

**660080 (LVA100BU)** 120 V/1N ph/60 Hz

Electrical power, max: 0.9 kW
Total Watts: 0.9 kW

Plug type: USA-NEMA 5 20

## **Key Information:**

Well Capacity: 30 lt Usable well capacity: 30 lt

Load per cycle - light

vegetables: 2-3 kg

Load per cycle - heavy

**vegetables**: 6 kg **Rotation Speed**: 400 RPM

External dimensions, Width: 27 9/16" (700 mm)
External dimensions, Depth: 27 9/16" (700 mm)
External dimensions, Height: 39 3/8" (1000 mm)