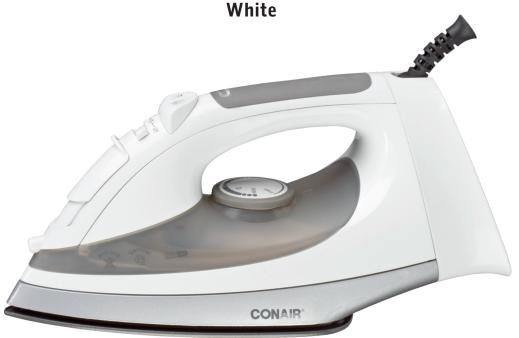

## CONSPITALITY WCI316

**CONAIR®** Full-Featured Steam and Dry Iron

- Anti-Drip Feature Helps to Eliminate Spills and Conserves Water
- Auto Shutoff 30 Seconds Horizontal, 8 Minutes Vertical
- Vertical Steam
- Spray and Burst of Steam
- **Self-Cleaning**