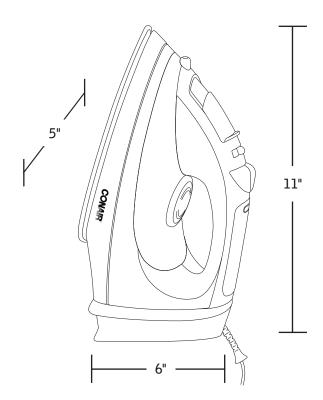

## **Packing Dimensions and Weight**

**Case Dimensions** 15.875" x 12.125" x 12.875"

Case Weight 20.25 lbs

1.435 cubic feet Case Cube **Product Dimensions** 5.75" x 6" x 11.75"

Master Pack 6

| Product UPC  | Product MBC    |
|--------------|----------------|
| 040072025006 | 10040072025003 |