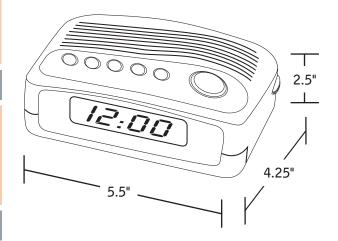

## **Packing Dimensions and Weight**

Master Pack 12 each

Case Dimensions 12.6" x 8.0" x 12.5"

Case Weight 11.4 lbs.
Case Cube 0.73 cubic feet

| Б | 100         | uct | HD/ | • | В | roduct              | W     | TE | T   | 2 |
|---|-------------|-----|-----|---|---|---------------------|-------|----|-----|---|
|   | al al 0 I 0 |     |     |   |   | 4 4 6 1 6 1 7 1 6 7 | H 7.1 |    | יגר | ~ |