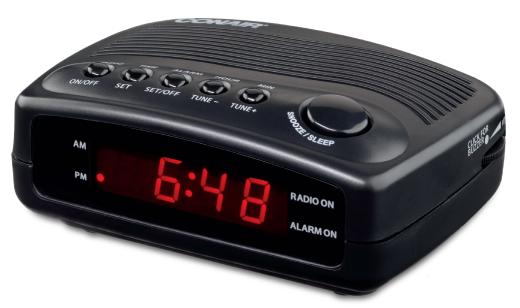

## CONAIR™ Clock Radio with Single Day Alarm

- Single Day Alarm
- Easy-to-Read .6" LED Display
- Compact Design

- Wake to Buzzer or FM Radio
- Snooze and Sleep Functions
- Battery Backup (not included)

Rated Power 120V, 60 Hz