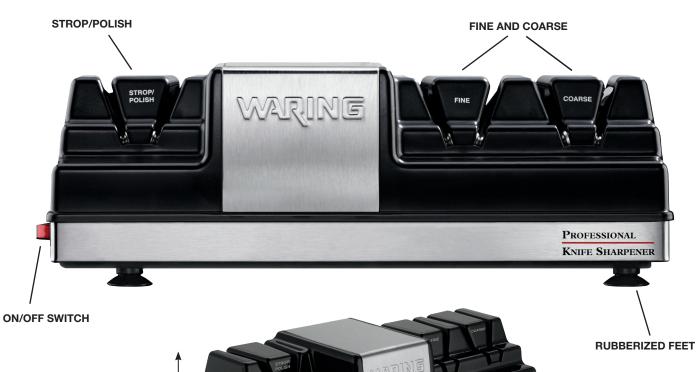

## PROFESSIONAL KNIFE SHARPENER

- Two grinding wheels (fine/coarse), one stropping wheel
- Grinds at 18° to 22° angles optimum angles recommended by knife manufacturers
- Stropping wheel operates in reverse direction for more efficient removal of burrs and polishing of the blade
- Magnetized drawer under grinding wheel captures metal shavings
- 120V, 60 Hz 🕥
- Limited One Year Warranty