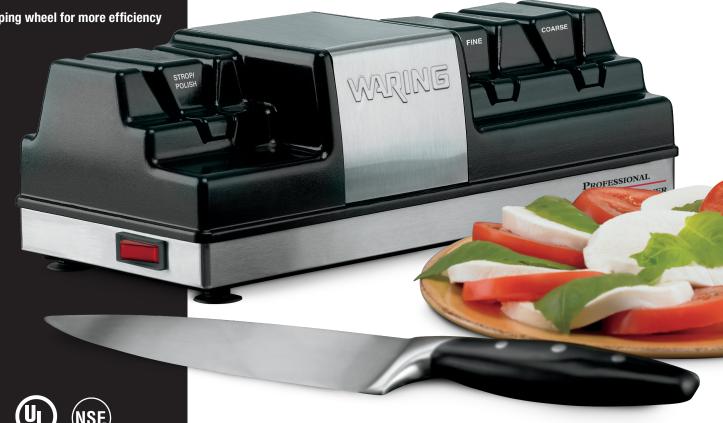

Fine and coarse grinding wheels

Stropping wheel for more efficiency

## PROFESSIONAL KNIFE SHARPENER

- Two grinding wheels (fine/coarse), one stropping wheel
- Grinds at 18° to 22° angles optimum angles recommended by knife manufacturers
- Stropping wheel operates in reverse direction for more efficient removal of burrs and polishing of the blade
- Magnetized drawer under grinding wheel captures metal shavings
- 120V, 60 Hz 🕥
- Limited One Year Warranty