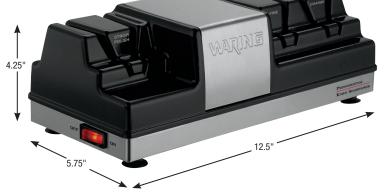

**WKS800** 

| п | EM                                       | ELECTRICAL<br>120 VAC, 60 Hz |                            | <b>Listings</b><br>UL, NSF |                               | OUT OF BOX WEIGHT<br>(LB.)<br>7.0 |      | <b>OUT OF BOX DIMENSIONS</b><br>(L x W x H)<br>5.7" x 12.5" x 4.2" |                       | CORD LENGTH<br>(FEET)        | WARRANTY       |
|---|------------------------------------------|------------------------------|----------------------------|----------------------------|-------------------------------|-----------------------------------|------|--------------------------------------------------------------------|-----------------------|------------------------------|----------------|
| W | /KS800                                   |                              |                            |                            |                               |                                   |      |                                                                    |                       | 4                            | Limited 1 Year |
|   | RDERING INFO<br>IFORMATION               | #STD.<br>PKG.                | GIFTBOX<br>WEIGHT<br>(LB.) | CUBIC<br>FEET              | BOX DIMENSIONS<br>(L x W x H) |                                   |      | UPC                                                                | MC<br>WEIGHT<br>(LB.) | MC DIMENSIONS<br>(L x W x H) | MBC            |
| W | /KS800 – Professional<br>Knife Sharpener | 4                            | 7.7                        | 1.92                       | 7.7" x                        | ( 15.0" x 6.3"                    | 0400 | 72004636                                                           | 30.8                  | 16.1" 15.5" x 13.3'          | 10040072004633 |