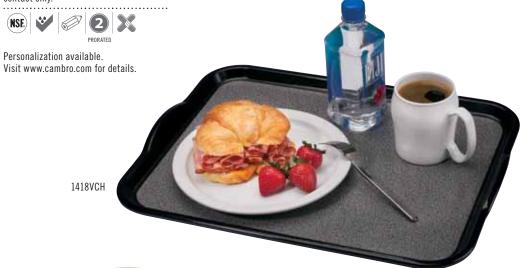

## **NON-SKID VERSA CAMTRAYS®**

- Non-Skid Camtrays provide a better grip for safer meal delivery.
- Dishwasher safe in low and high temperatures.
- Stacking lugs keep trays stacked securely in place and ensure proper air flow.
- Ergonomic handles allow for safe and elegant meal delivery.
- Trays fit within existing meal delivery carts, that accommodate 15" x 20" and 14" x 18" trays.

Personalization available.

1418VC

Black with Pebbled Black (382)

Pearl Gray with Titan (381)

Ivory with Sahara (380)

| CODE             | DIMENSIONS            | CASE<br>Pack | LIST<br>Price ea. |
|------------------|-----------------------|--------------|-------------------|
| Non-Skid Versa ( | Camtrays              |              |                   |
| 1418VC           | 14" x 18"             | 12           | \$ 39.25          |
| 1520VC           | 15" x 20"             | 12           | 43.90             |
| Non-Skid Versa ( | Camtrays with handles |              |                   |
| 1418VCH          | 14" x 18"             | 12           | 40.60             |
| 1520VCRST        | 15" x 20"             | 12           | 46.20             |