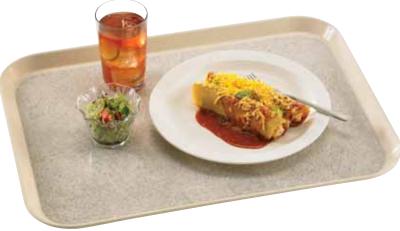

## **NON-SKID VERSA CAMTRAYS®**

- Non-Skid Camtrays provide a better grip for safer meal delivery.
- Dishwasher safe in low and high temperatures.
- Stacking lugs keep trays stacked securely in place and ensure proper air flow.
- Ergonomic handles allow for safe and elegant meal delivery.
- Trays fit within existing meal delivery carts, that accommodate 15" x 20" and 14" x 18" trays.

Personalization available.

1418VC

Black with Pebbled Black (382)

Pearl Gray with Titan (381)

Ivory with Sahara (380)

| CODE             | DIMENSIONS            | CASE<br>Pack | LIST<br>Price ea. |
|------------------|-----------------------|--------------|-------------------|
| Non-Skid Versa ( | Camtrays              |              |                   |
| 1418VC           | 14" x 18"             | 12           | \$ 39.25          |
| 1520VC           | 15" x 20"             | 12           | 43.90             |
| Non-Skid Versa ( | Camtrays with handles |              |                   |
| 1418VCH          | 14" x 18"             | 12           | 40.60             |
| 1520VCRST        | 15" x 20"             | 12           | 46.20             |