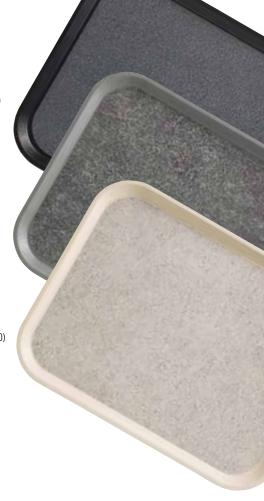

Colors: Black with Pebbled Black (382), Pearl Gray with Titan (381), Ivory with Sahara (380).

Non-Skid Versa Camtrays with Handles are covered by U.S. Patent D 683,191 S.

NSF Listed for non-direct food contact only.

Personalization available.

1418VC

Black with Pebbled Black (382)

Pearl Gray with Titan (381)

Ivory with Sahara (380)

| CODE             | DIMENSIONS            | CASE<br>Pack | LIST<br>Price ea. |
|------------------|-----------------------|--------------|-------------------|
| Non-Skid Versa ( | Camtrays              |              |                   |
| 1418VC           | 14" x 18"             | 12           | \$ 39.25          |
| 1520VC           | 15" x 20"             | 12           | 43.90             |
| Non-Skid Versa ( | Camtrays with handles |              |                   |
| 1418VCH          | 14" x 18"             | 12           | 40.60             |
| 1520VCRST        | 15" x 20"             | 12           | 46.20             |