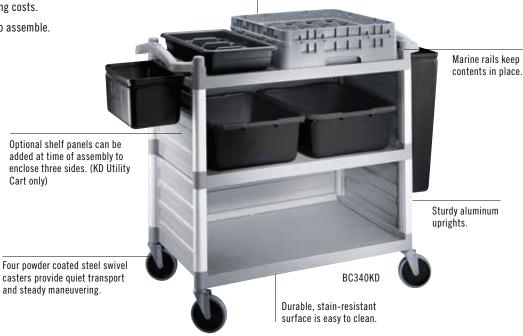

## KD SERVICE CART AND KD UTILITY CART

- · Versatile, durable and economically-priced carts.
- Marine rails and lightly-textured polypropylene shelves keep contents in place.
- Aluminum uprights ensure stability.
- Ships "knocked down" to minimize shipping costs.

Cart only)

· Easy to assemble.

**Cart and Shelf Panel Set Colors:** Black (110), Speckled Gray (480).

Trash Container and Silverware Holder Color: Black (110).

Each BC340KD shelf holds one full-sized dish rack or two standard bus boxes.

| CODE                   | BC340KD                | BC331KD                                                                   |
|------------------------|------------------------|---------------------------------------------------------------------------|
| DESCRIPTION            | Utility Cart           | Service Cart                                                              |
| CASTER DIA./TYPE       | 5", 4 swivel, no brake | 4", 4 swivel, no brake                                                    |
| OVERALL DIM. L x D x H | 40" x 21½" x 37½"      | 32 <sup>7</sup> / <sub>8</sub> " x 16 <sup>1</sup> / <sub>4</sub> " x 38" |
| SHELF DIM. L x D x H   | 31½" x 20½" x 11¾"     | 24¾" x 15¾" x 11¾"                                                        |
| LOAD CAPACITY          | 400 lbs.               | 300 lbs.                                                                  |
| LIST PRICE EACH        | \$ 292.00              | \$ 196.00                                                                 |