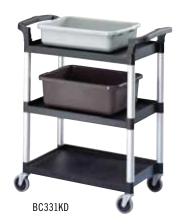

| CODE                   | BC340KD                | BC331KD                                                                   |
|------------------------|------------------------|---------------------------------------------------------------------------|
| DESCRIPTION            | Utility Cart           | Service Cart                                                              |
| CASTER DIA./TYPE       | 5", 4 swivel, no brake | 4", 4 swivel, no brake                                                    |
| OVERALL DIM. L x D x H | 40" x 21½" x 37½"      | 32 <sup>7</sup> / <sub>8</sub> " x 16 <sup>1</sup> / <sub>4</sub> " x 38" |
| SHELF DIM. L x D x H   | 31½" x 20½" x 11¾"     | 24¾" x 15¾" x 11¾"                                                        |
| LOAD CAPACITY          | 400 lbs.               | 300 lbs.                                                                  |
| LIST PRICE EACH        | \$ 292.00              | \$ 196.00                                                                 |