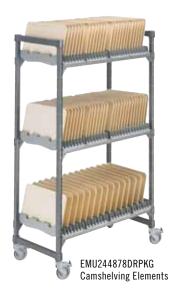

## **Vertical Drying Rack**

- Securely holds various sizes of trays, cutting boards, baking sheet pans, lids and plates 8" to 13.5".
- Drying Cradles are installed directly onto shelf traverses.
- Fits 24" shelves.

7-Slot Drying Cradle is covered by U.S. Patent D 663,912 S.

Drying Cradles fit on Camshelving Premium Series and Elements Series, mobile or stationary 24" deep shelves to 72" in length. **Package Includes**: Pre-assembled mobile post kits, 6 traverses for each model (Elements Series includes mobile dovetails), 12 or 15 drying cradles and premium swivel casters with total locking brake. Assembly required.