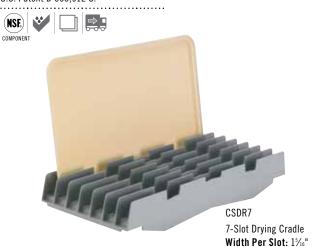

7-Slot Drying Cradle is covered by U.S. Patent D 663,912 S.

Drying Cradles fit on Camshelving Premium Series and Elements Series, mobile or stationary 24" deep shelves to 72" in length. **Package Includes**: Pre-assembled mobile post kits, 6 traverses for each model (Elements Series includes mobile dovetails), 12 or 15 drying cradles and premium swivel casters with total locking brake. Assembly required.