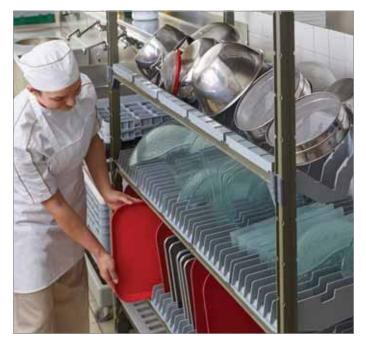

## CAMSHELVING® HYGIENIC DRYING RACKS

StoreSafe STORE FRESH

- Keep tray line and warewashing areas organized and prevent wet stacking by storing newly washed products upright for faster drying before storing.
- Non-corrosive, break resistant and easy to assemble.
- Mobile racks allow for easy floor clean up and maneuverability.
- Drying Cradles are removable and available separately to convert existing units to Drying Racks.
- Lifetime warranty against rust and corrosion on posts and traverses.
- Drying Cradles are made of high impact ABS material.

## **Vertical Drying Rack**

- Securely holds various sizes of trays, cutting boards, baking sheet pans, lids and plates 8" to 13.5".
- Drying Cradles are installed directly onto shelf traverses.
- Fits 24" shelves.