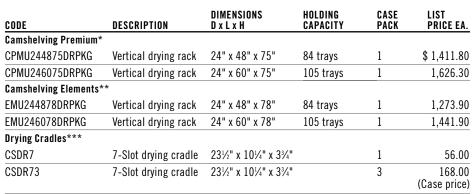

- \*Camshelving Premium Series Color: Speckled Gray (480).
- \*\*Camshelving Elements Series Color: Brushed Graphite (580).
- \*\*\*Drying Cradle Color: Soft Gray (151).
- **4 Premium Casters:** (2 Swivel with Total Locking Brake, 2 Swivel with No Brake).

## **Vertical Drying Rack**

- Securely holds various sizes of trays, cutting boards, baking sheet pans, lids and plates 8" to 13.5".
- Drying Cradles are installed directly onto shelf traverses.
- Fits 24" shelves.

7-Slot Drying Cradle is covered by U.S. Patent D 663,912 S.

Drying Cradles fit on Camshelving Premium Series and Elements Series, mobile or stationary 24" deep shelves to 72" in length. **Package Includes**: Pre-assembled mobile post kits, 6 traverses for each model (Elements Series includes mobile dovetails), 12 or 15 drying cradles and premium swivel casters with total locking brake. Assembly required.