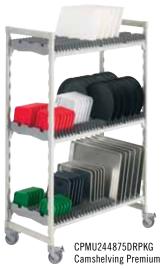

## **Vertical Drying Rack**

- Securely holds various sizes of trays, cutting boards, baking sheet pans, lids and plates 8" to 13.5".
- Drying Cradles are installed directly onto shelf traverses.
- Fits 24" shelves.