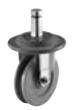

## High Density Caster with Donut Bumper

| CODE         | SIZE                     |
|--------------|--------------------------|
| CPMCHD       | 5"                       |
| Case Pack: 2 | <b>Color:</b> Gray (000) |