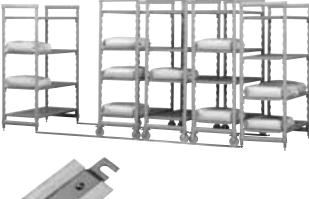

## **Full Track and Extension Kits**

Aluminum raised track kits and track extensions ship complete in 1 box. Each kit includes all stainless steel hardware necessary to complete a floor installation.

It is highly recommended to install a stationary starter unit every 15' of track to further stabilize the system.