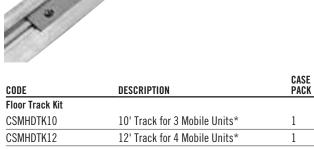

## **Full Track and Extension Kits**

Aluminum raised track kits and track extensions ship complete in 1 box. Each kit includes all stainless steel hardware necessary to complete a floor installation.

It is highly recommended to install a stationary starter unit every 15' of track to further stabilize the system.

| CSMHDTK10            | 10' Track for 3 Mobile Units*     | 1 |
|----------------------|-----------------------------------|---|
| CSMHDTK12            | 12' Track for 4 Mobile Units*     | 1 |
| CSMHDTK145           | 14.5' Track for 5 Mobile Units* 1 |   |
| Floor Track Extensi  | on                                |   |
| CSMHDTKE4            | 4.5' Track Extension              | 1 |
| CSMHDTKE5            | 5' Track Extension                | 1 |
| CSMHDTKE6            | 6' Track Extension                | 1 |
| Color: Silver (000). | *Based on 24" deep mobile units.  |   |