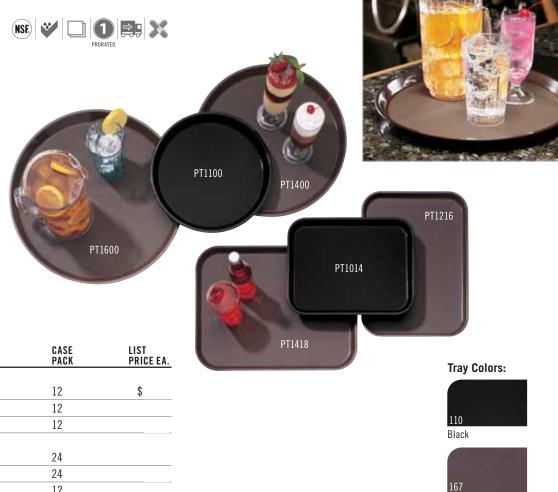

## **POLYTREAD® TRAYS**

- An economical service tray for restaurants, bars and banquet service.
- General, all-purpose, non-skid service trays help reduce spills and breakage.
- Non-skid surface is bonded directly into a lightweight polypropylene tray.
- Stacking lugs keep trays stacked securely in place and ensure proper air flow.

CODE DIMENSIONS Round PT1100 11" 14" PT1400 16" PT1600 Rectangular PT1014 10<sup>9</sup>/<sub>16</sub>" x 13<sup>5</sup>/<sub>8</sub>" PT1216 11<sup>7</sup>/<sub>8</sub>" x 16<sup>1</sup>/<sub>4</sub>" PT1418 14" x 18" 12

Brown

**Tray Colors:** 

Black Satin

Tavern Tan