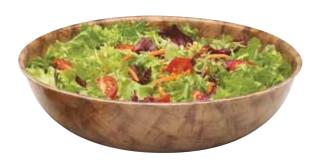

## **Fiberglass Bowls**

- · Combines the look of warm wood grains with the durability of fiberglass.
- Colors won't fade even after years of service and washing.

Color: Dark Basketweave (301).

Capacities are calculated to rim.

Case Pack: 12

www.cambro.com 1.800.833.3003