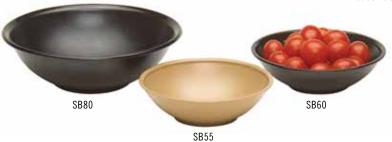

## **Budget Salad Bowls**

- An economical serving choice for fruit, salads, snacks and desserts.
- Impact resistant FDA approved material resists stains, acids and odors.

Colors: Birch (174), Black (110).

Capacities are calculated to rim.

| CODE             | SB55     | SB60     | SB80     |
|------------------|----------|----------|----------|
| INSIDE DIAMETER  | 511/16"  | 6"       | 8"       |
| APPROX. CAPACITY | 10.9 oz. | 12.6 oz. | 31.2 oz. |
| LIST PRICE EACH  | \$ 1.90  | \$ 2.30  | \$ 4.65  |

Case Pack: 72