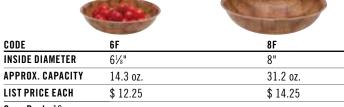

## **Fiberglass Bowls**

- · Combines the look of warm wood grains with the durability of fiberglass.
- Colors won't fade even after years of service and washing.

Color: Dark Basketweave (301).

Capacities are calculated to rim.

Case Pack: 12

www.cambro.com 1.800.833.3003