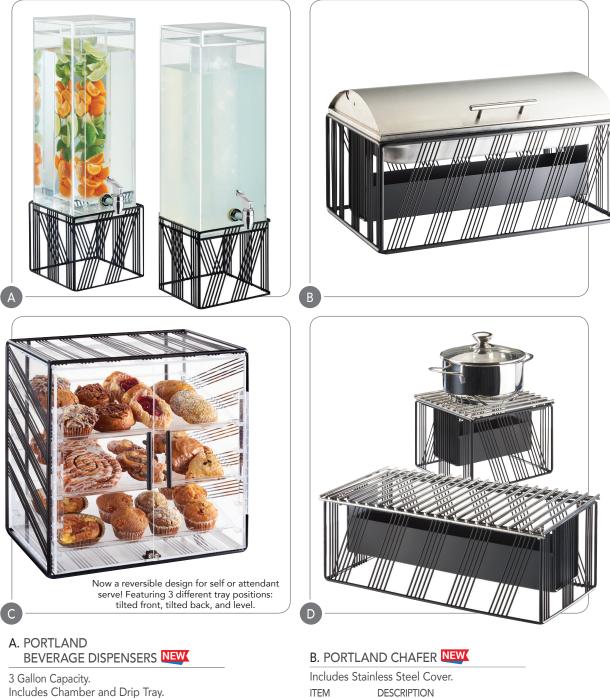

## PORTLAND COLLECTION

 3 Gallon Capacity.

 Includes Chamber and Drip Tray.

 ITEM
 DESCRIPTION

 4102-3-13
 8Wx8Dx25H

 Ice Chamber

 4102-3INF-13
 8Wx8Dx25H

 Infusion Chamber

## C. PORTLAND CASE DISPLAY

Includes 3 - 13x18 Clear Trays.Self and Attendant Serve with 3 Tray Positions.ITEMDESCRIPTION4112-1319½Wx14½Dx20½H

## D. PORTLAND CHAFER ALTERNATIVES

22Wx131/2Dx12H

| ITEM    | DESCRIPTION    |
|---------|----------------|
| 4106-13 | 10¼Wx10Dx7½H   |
| 4107-13 | 1934Wx10Dx534H |

Please visit www.calmil.com/legal for a complete list of California Proposition 65 related items.