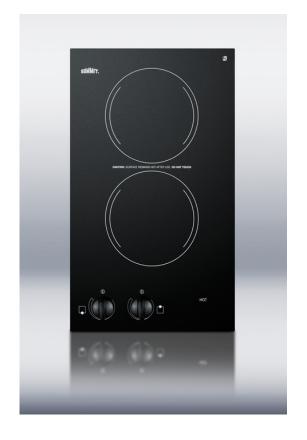

## CR2110

3.38" x 11.88" x 19.7" (H x W x D)

115V two-burner cooktop in black ceramic glass, made in Europe

## Highlights:

Two-burner electric cooktop with 115V operation

Smooth black ceramic glass surface offers easy cleanup and modern style

Includes push-to-turn knobs and heat indicator light for safer use

Made in Europe

| Smooth black surface made from Eurokera glass | Easy cleanup and elegant style on a smooth ceramic glass surface                                                                       |
|-----------------------------------------------|----------------------------------------------------------------------------------------------------------------------------------------|
| Two heating elements                          | 2 1200W burners, each with 6" diameter, manufactured for SUMMIT by E.G.O. of Germany, considered by many to be the finest in the world |
| 115V operation                                | Fits standard wall outlets                                                                                                             |
| Push-to-turn controls                         | Prevents accidents by requiring a small amount of force to turn on cooktop heat                                                        |
| Residual heat indicator light                 | Indicates when surface is still hot to touch                                                                                           |
| Designed for built-in installation            | Fits counter cutout sizes that are 11 1/8" wide by 19 1/8" deep                                                                        |