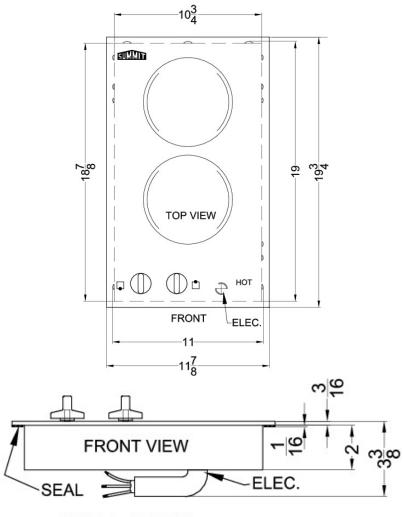

## CR2110

3.38" x 11.88" x 19.7" (H x W x D)

115V two-burner cooktop in black ceramic glass, made in Europe

| Smooth black surface made from Eurokera glass | Easy cleanup and elegant style on a smooth ceramic glass surface                                                                       |
|-----------------------------------------------|----------------------------------------------------------------------------------------------------------------------------------------|
| Two heating elements                          | 2 1200W burners, each with 6" diameter, manufactured for SUMMIT by E.G.O. of Germany, considered by many to be the finest in the world |
| 115V operation                                | Fits standard wall outlets                                                                                                             |
| Push-to-turn controls                         | Prevents accidents by requiring a small amount of force to turn on cooktop heat                                                        |
| Residual heat indicator light                 | Indicates when surface is still hot to touch                                                                                           |
| Designed for built-in installation            | Fits counter cutout sizes that are 11 1/8" wide by 19 1/8" deep                                                                        |

## Specifications:

| Cutout Height              | 3.38"          |
|----------------------------|----------------|
| Cutout Width               | 11.13"         |
| Cutout Depth               | 19.13"         |
| Height                     | 3.38"          |
| Width                      | 11.88"         |
| Depth                      | 19.7"          |
| Shipping Weight            | 30.0 lbs.      |
| Canadian Electrical Safety | ULC            |
| Voltage/Frequency          | 115 V AC/60 Hz |
| US Electrical Safety       | UL             |
| Heating Type               | Radiant        |
| Number of Burners          | 2              |
| Burner Type                | Glasstop       |
| Burner Temperature Control | Dial           |
| Surface Type               | Glass          |
| Parts/Labor Warranty       | 1 Year         |