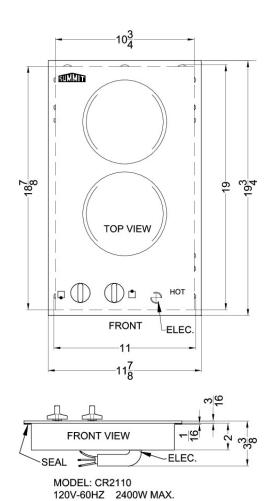

# **CR2110WH**

3.38" x 11.88" x 19.7" (H x W x D)

115V two-burner cooktop in white ceramic glass, made in Europe

#### **Product Features:**

| Smooth white surface made from Eurokera glass | Easy cleanup and elegant style on a smooth ceramic glass surface                                                                       |
|-----------------------------------------------|----------------------------------------------------------------------------------------------------------------------------------------|
| Two heating elements                          | 2 1200W burners, each with 6" diameter, manufactured for SUMMIT by E.G.O. of Germany, considered by many to be the finest in the world |
| 115V operation                                | Requires hardwired installation to 115V power supply or professional installtion of a NEMA 5-20 plug                                   |
| Push-to-turn controls                         | Prevents accidents by requiring a small amount of force to turn on cooktop heat                                                        |
| Residual heat indicator light                 | Indicates when surface is still hot to touch                                                                                           |
| Designed for built-in installation            | Fits counter cutout sizes that are 11 1/8" wide by 19 1/8" deep                                                                        |
| ADA compliant design                          | Upfront controls and easy-to-operate knobs offer easier accessibility                                                                  |

### **CR2110WH Specifications:**

| Overview                                             |                                        |
|------------------------------------------------------|----------------------------------------|
| Height of Cabinet                                    | 3.38" (9 cm)                           |
| Width                                                | 11.88" (30 cm)                         |
| Depth                                                | 19.7" (50 cm)                          |
| Cabinet                                              | White                                  |
| US Electrical Safety                                 | UL                                     |
| Canadian Electrical Safety                           | ULC                                    |
| Amps                                                 | 25.0                                   |
| Voltage/Frequency                                    | 115 V AC/60 Hz                         |
| Weight                                               | 14.0 lbs. (6 kg)                       |
| Shipping Weight                                      | 30.0 lbs. (14 kg)                      |
| Parts & Labor Warranty                               | 1 Year                                 |
| Electric Cooktop                                     |                                        |
| Heating Type                                         | Radiant                                |
| Surface                                              | Glass                                  |
| Element Type                                         | Glasstop                               |
| Number of Elements                                   | 2                                      |
| controls                                             | Dial                                   |
| Countertop Cutout Height                             | 3.38" (9 cm)                           |
|                                                      |                                        |
| Countertop Cutout Width                              | 11.13" (28 cm)                         |
| Countertop Cutout Width  Countertop Cutout Depth     | 11.13" (28 cm)<br>19.13" (49 cm)       |
| · · · · · · · · · · · · · · · · · · ·                | . ,                                    |
| Countertop Cutout Depth                              | 19.13" (49 cm)                         |
| Countertop Cutout Depth Power Source                 | 19.13" (49 cm)                         |
| Countertop Cutout Depth Power Source Element #1 Size | 19.13" (49 cm)<br>115V<br>6.0" (15 cm) |