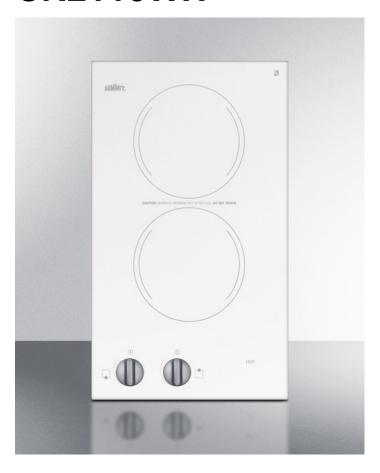

# **CR2110WH**

3.38" x 11.88" x 19.7" (H x W x D)

115V two-burner cooktop in white ceramic glass, made in Europe

#### Highlights:

Two-burner electric cooktop with 115V operation

Smooth white ceramic glass surface offers easy cleanup and modern style

Includes push-to-turn knobs and heat indicator light for safer use

#### **Product Features:**

| Smooth white surface made from Eurokera glass | Easy cleanup and elegant style on a smooth ceramic glass surface                                                                       |
|-----------------------------------------------|----------------------------------------------------------------------------------------------------------------------------------------|
| Two heating elements                          | 2 1200W burners, each with 6" diameter, manufactured for SUMMIT by E.G.O. of Germany, considered by many to be the finest in the world |
| 115V operation                                | Requires hardwired installation to 115V power supply or professional installtion of a NEMA 5-20 plug                                   |
| Push-to-turn controls                         | Prevents accidents by requiring a small amount of force to turn on cooktop heat                                                        |
| Residual heat indicator light                 | Indicates when surface is still hot to touch                                                                                           |
| Designed for built-in installation            | Fits counter cutout sizes that are 11 1/8" wide by 19 1/8" deep                                                                        |
| ADA compliant design                          | Upfront controls and easy-to-operate knobs offer easier accessibility                                                                  |