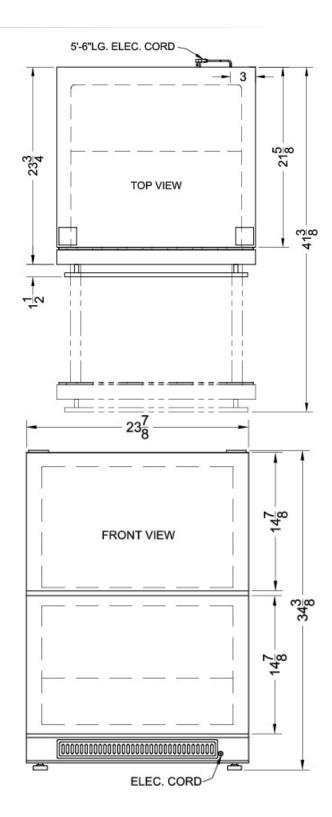

## SP5DS2DBLK

34.38" x 23.88" x 23.75" (H x W x D)

Two drawer all-refrigerator for built-in use in all black finish, auto defrost with digital thermostat and alarm

## Specifications:

| Height                     | 34.38"         |
|----------------------------|----------------|
| Width                      | 23.88"         |
| Depth                      | 23.75"         |
| Capacity                   | 5.4 cu.ft.     |
| Ext Depth with Handle      | 25.0"          |
| Weight                     | 126.0 lbs.     |
| Canadian Electrical Safety | ULC            |
| Voltage/Frequency          | 115 V AC/60 Hz |
| Energy Usage/Year          | 423.0 kWh/year |
| US Electrical Safety       | UL             |
| Amps                       | 1.0            |
| Crisper Quantity           | 1              |
| Crisper Cover Type         | Glass          |
| Crisper Finish             | Transparent    |
| Drawers                    | true           |
| Drawer Quantity            | 2              |
| Defrost Type               | Automatic      |
| Depth with door at 90°     | 41.38"         |
| Light                      | true           |
| Thermostat Type            | Digital        |
| Freon Oz                   | 4.94           |
| Low Side PSI               | 103.0          |
| High Side PSI              | 189.0          |
| Freon Type                 | R134a          |
| Parts/Labor Warranty       | 1 Year         |
| Compressor Warranty        | 5 Years        |