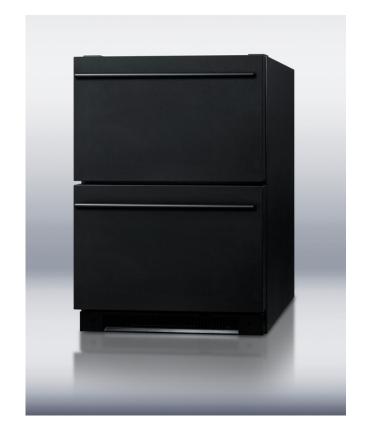

## SP5DS2DBLK

34.38" x 23.88" x 23.75" (H x W x D)

Two drawer all-refrigerator for built-in use in all black finish, auto defrost with digital thermostat and alarm

## Highlights:

Designed for built-in use under counters in 24" spaces

Digital thermostat offers precise and convenient temperature control

LED lighting illuminates when the drawer is opened

Alarm sounds when drawers are left ajar for three minutes