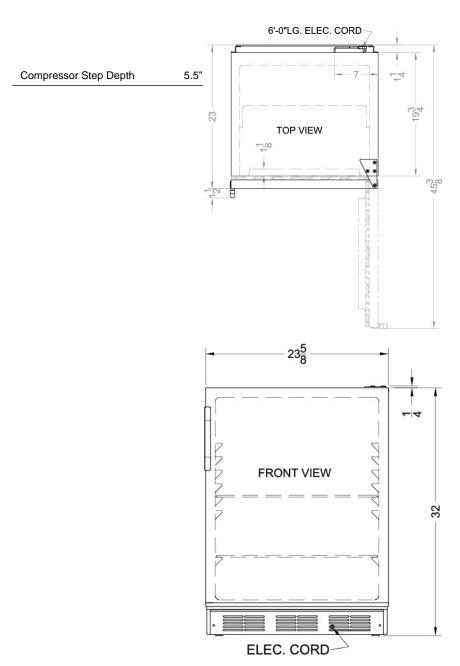

#### **FF7ADA Specifications:**

| Overview                                                                                                                                                                                                                                                  |                                                                                    |
|-----------------------------------------------------------------------------------------------------------------------------------------------------------------------------------------------------------------------------------------------------------|------------------------------------------------------------------------------------|
| Height of Cabinet                                                                                                                                                                                                                                         | 32.0" (81 cm)                                                                      |
| Height to Hinge Cap                                                                                                                                                                                                                                       | 32.25" (82 cm)                                                                     |
| Width                                                                                                                                                                                                                                                     | 23.63" (60 cm)                                                                     |
| Depth                                                                                                                                                                                                                                                     | 23.5" (60 cm)                                                                      |
| Depth with Handle                                                                                                                                                                                                                                         | 24.0" (61 cm)                                                                      |
| Depth with door at 90°                                                                                                                                                                                                                                    | 45.13" (115 cm)                                                                    |
| Capacity                                                                                                                                                                                                                                                  | 5.5 cu.ft. (156 L)                                                                 |
| Defrost Type                                                                                                                                                                                                                                              | Automatic                                                                          |
| Door                                                                                                                                                                                                                                                      | White                                                                              |
| Cabinet                                                                                                                                                                                                                                                   | White                                                                              |
| US Electrical Safety                                                                                                                                                                                                                                      | UL                                                                                 |
| Canadian Electrical<br>Safety                                                                                                                                                                                                                             | ULC                                                                                |
| Sanitation                                                                                                                                                                                                                                                | ETL-S                                                                              |
| Amps                                                                                                                                                                                                                                                      | 1.3                                                                                |
| Voltage/Frequency                                                                                                                                                                                                                                         | 115 V AC/60 Hz                                                                     |
| Shipping Weight                                                                                                                                                                                                                                           | 102.0 lbs. (46 kg)                                                                 |
| Parts & Labor Warranty                                                                                                                                                                                                                                    | 1 Year                                                                             |
| O                                                                                                                                                                                                                                                         | - 1/                                                                               |
| Compressor Warranty                                                                                                                                                                                                                                       | 5 Years                                                                            |
| Refrigerator Features                                                                                                                                                                                                                                     | 5 Years                                                                            |
|                                                                                                                                                                                                                                                           | 5 Years RHD                                                                        |
| Refrigerator Features                                                                                                                                                                                                                                     |                                                                                    |
| Refrigerator Features  Door Swing                                                                                                                                                                                                                         | RHD                                                                                |
| Refrigerator Features  Door Swing  Reversible                                                                                                                                                                                                             | RHD<br>Yes                                                                         |
| Refrigerator Features  Door Swing  Reversible  Shelf Type                                                                                                                                                                                                 | RHD<br>Yes<br>Wire                                                                 |
| Refrigerator Features  Door Swing  Reversible  Shelf Type  Shelf Qty                                                                                                                                                                                      | RHD<br>Yes<br>Wire                                                                 |
| Refrigerator Features  Door Swing  Reversible  Shelf Type  Shelf Qty  Adjustable Shelves                                                                                                                                                                  | RHD Yes Wire 3 Yes                                                                 |
| Refrigerator Features  Door Swing  Reversible  Shelf Type  Shelf Qty  Adjustable Shelves  Thermostat Type                                                                                                                                                 | RHD Yes Wire 3 Yes Dial                                                            |
| Refrigerator Features  Door Swing  Reversible  Shelf Type  Shelf Qty  Adjustable Shelves  Thermostat Type  Refrigerant Type                                                                                                                               | RHD Yes Wire 3 Yes Dial R134a                                                      |
| Refrigerator Features  Door Swing  Reversible  Shelf Type  Shelf Qty  Adjustable Shelves  Thermostat Type  Refrigerant Type  Refrigerant Amount                                                                                                           | RHD Yes Wire 3 Yes Dial R134a 1.8oz.                                               |
| Refrigerator Features  Door Swing  Reversible  Shelf Type  Shelf Qty  Adjustable Shelves  Thermostat Type  Refrigerant Type  Refrigerant Amount  High Side PSI                                                                                            | RHD Yes Wire 3 Yes Dial R134a 1.80z. 285.0                                         |
| Refrigerator Features  Door Swing  Reversible  Shelf Type  Shelf Qty  Adjustable Shelves  Thermostat Type  Refrigerant Type  Refrigerant Amount  High Side PSI  Low Side PSI                                                                              | RHD Yes Wire 3 Yes Dial R134a 1.8oz. 285.0 88.0                                    |
| Refrigerator Features  Door Swing  Reversible  Shelf Type  Shelf Qty  Adjustable Shelves  Thermostat Type  Refrigerant Type  Refrigerant Amount  High Side PSI  Low Side PSI  Level Legs Qty                                                              | RHD Yes Wire 3 Yes Dial R134a 1.8oz. 285.0 88.0                                    |
| Refrigerator Features  Door Swing  Reversible  Shelf Type  Shelf Qty  Adjustable Shelves  Thermostat Type  Refrigerant Type  Refrigerant Amount  High Side PSI  Level Legs Qty  Interior Light                                                            | RHD Yes Wire 3 Yes Dial R134a 1.8oz. 285.0 88.0                                    |
| Refrigerator Features  Door Swing  Reversible  Shelf Type  Shelf Qty  Adjustable Shelves  Thermostat Type  Refrigerant Type  Refrigerant Amount  High Side PSI  Low Side PSI  Level Legs Qty  Interior Light  Dimensions                                  | RHD Yes Wire 3 Yes Dial R134a 1.8oz. 285.0 88.0 4 Yes                              |
| Refrigerator Features  Door Swing  Reversible  Shelf Type  Shelf Qty  Adjustable Shelves  Thermostat Type  Refrigerant Type  Refrigerant Amount  High Side PSI  Level Legs Qty  Interior Light  Dimensions  Interior Height                               | RHD Yes Wire 3 Yes Dial R134a 1.8oz. 285.0 88.0 4 Yes                              |
| Refrigerator Features  Door Swing  Reversible  Shelf Type  Shelf Qty  Adjustable Shelves  Thermostat Type  Refrigerant Type  Refrigerant Amount  High Side PSI  Low Side PSI  Level Legs Qty  Interior Light  Dimensions  Interior Height  Interior Width | RHD Yes Wire 3 Yes Dial R134a 1.8oz. 285.0 88.0 4 Yes 26.25" (67 cm) 21.0" (53 cm) |