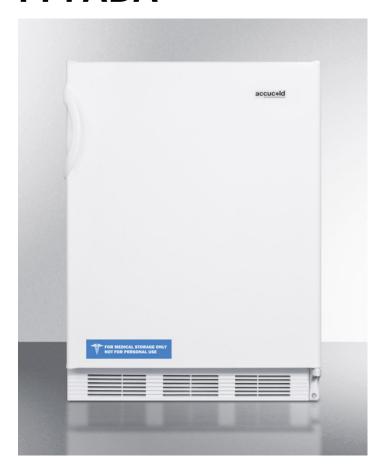

# FF7ADA

32.25" x 23.63" x 23.5" (H x W x D)

ADA compliant commercial all-refrigerator for freestanding general purpose use, with flat door liner, auto defrost operation and white exterior

#### **Highlights:**

Commercially approved for use in foodservice establishments

32" height for use in ADA compliant settings

Full 5.5 cu.ft. capacity inside a convenient 24" footprint

#### **Product Features:**

| Commercially approved          | ETL-S listed to NSF-7 Standards for use in commercial establishments                                         |
|--------------------------------|--------------------------------------------------------------------------------------------------------------|
| ADA compliant                  | 32" height for use in settings complying with ADA guidelines for lower counter height                        |
| Slim counter height dimensions | Less than 24 inches wide with a full 5.5 c.f. capacity                                                       |
| Fully finished white cabinet   | Allows the refrigerator to be used freestanding                                                              |
| Automatic defrost              | Reduced user maintenance with automatic defrost                                                              |
| One piece interior liner       | Easy clean-up with a seamless liner that won't hold a mess in hidden crevices                                |
| Hidden evaporator              | Cold wall design with hidden evaporator and seamless interior                                                |
| Reversible door                | User-reversible door swing for added flexibility                                                             |
| Adjustable shelves             | Rearrange the refrigerator space to accommodate all shapes and sizes or remove shelves for a simple clean-up |