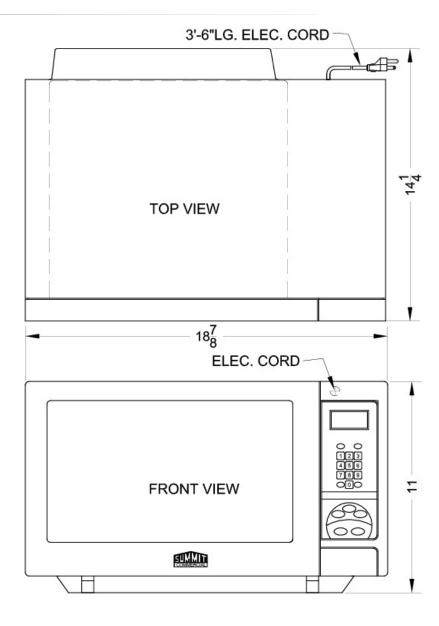

## SCM853

11.0" x 18.88" x 14.25" (H x W x D)

Stainless steel microwave oven with digital touch controls; replaces SCM852

## Specifications:

| Height                      | 11.0"          |
|-----------------------------|----------------|
| rieigiit                    | 11:0           |
| Width                       | 18.88"         |
| Depth                       | 14.25"         |
| Capacity                    | 0.9 cu.ft.     |
| Shipping Weight             | 40.0 lbs.      |
| Weight                      | 30.0 lbs.      |
| Amps                        | 12.0           |
| Voltage/Frequency           | 115 V AC/60 Hz |
| US Electrical Safety        | UL             |
| Wattage                     | 900.0 watts    |
| Canadian Electrical Safety  | ULC            |
| Control Pad Type            | Digital        |
| Digital Display             | true           |
| Specialized Cooking Buttons | true           |
| Parts/Labor Warranty        | 1 Year         |