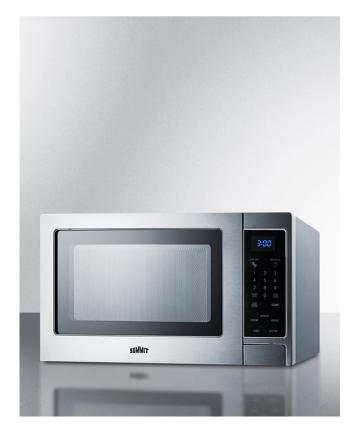

## SCM853

11.0" x 18.88" x 14.25" (H x W x D)

Stainless steel microwave oven with digital touch controls; replaces SCM852

## Highlights:

Brushed stainless steel exterior offers unique style

Easy-to-clean interior made of polished stainless steel

Digital controls give you extensive cooking options at the touch of a button

| Brushed stainless steel cabinet   | Subtle shade with all the durability of stainless steel              |
|-----------------------------------|----------------------------------------------------------------------|
| Polished stainless steel interior | Elegant interior is simple to clean                                  |
| Multiple power levels             | Variable power options let you get the right heat for each dish      |
| Glass turntable                   | Included with unit for optimum rotation                              |
| End of cycle buzzer               | An audible signal lets you know when the time is up                  |
| Clock                             | Digital display of time                                              |
| Digital touchpad                  | Includes automatic settings for popcorn, butter, defrosting and more |