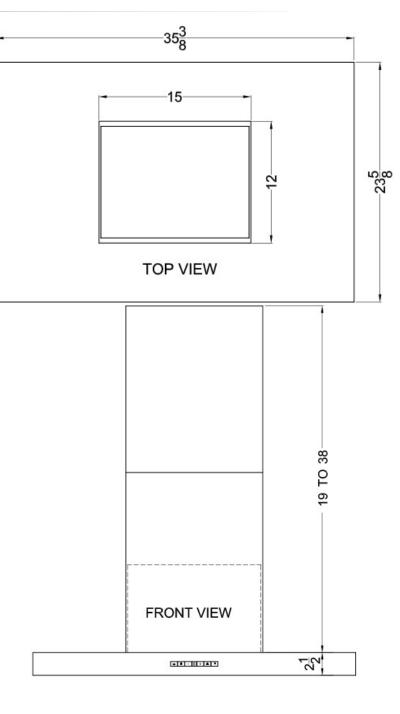

## 33.0" x 35.38" x 23.63" (H x W x D)

36" wide island range hood in stainless steel, made in Spain with rectangular canopy

Highlights:

Designed and manufactured in Spain for SUMMIT PROFESSIONAL

Elegant style in brushed stainless steel

## Specifications:

| Height                     | 33.0"     |
|----------------------------|-----------|
| Width                      | 35.38"    |
| Depth                      | 23.63"    |
| Shipping Weight            | 81.0 lbs. |
| Weight                     | 51.0 lbs. |
| Canadian Electrical Safety | ULC       |
| US Electrical Safety       | UL        |
| Controls                   | Digital   |
| Under Hood Light           | true      |
| Number of Fan Speed        | 4         |
| Max Air Movement           | 600.0     |
| Parts/Labor Warranty       | 1 Year    |