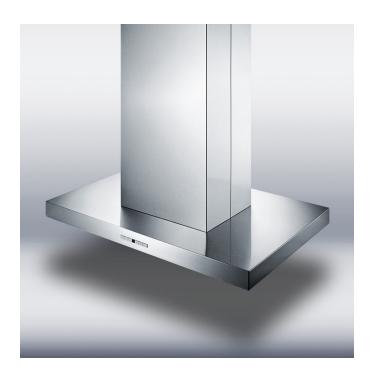

## 33.0" x 35.38" x 23.63" (H x W x D)

36" wide island range hood in stainless steel, made in Spain with rectangular canopy

Highlights:

Designed and manufactured in Spain for SUMMIT PROFESSIONAL

Elegant style in brushed stainless steel

600 CFM blower pre-installed

Adjustable chimney height offers flexible sizing

| Stainless steel<br>construction | Quality material with an elegant look in brushed stainless steel                                                               |
|---------------------------------|--------------------------------------------------------------------------------------------------------------------------------|
| 600 CFM blower                  | Professional European motor is preinstalled for easy use                                                                       |
| Convertible with filter         | Designed for ducted use, this range hood can be used in recirculating (ductless) mode when you order SEHCF charcoal filter set |
| Four aluminum cassette filters  | Dishwasher safe filters offer wide filtration area for better ventilation                                                      |
| Timer function                  | Set the unit to ventilate for a 15 minute interval that automatically turns off when complete                                  |
| Two 50W lights                  | Includes two preinstalled halogen bulbs                                                                                        |
| Four-speed fan                  | Offers more options for ventilation                                                                                            |
| 6" round ducting                | Ideal for most kitchen settings                                                                                                |