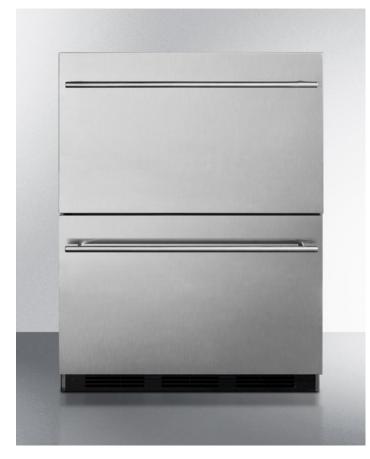

### 33.25" x 23.75" x 23.88" (H x W x D)

Commercially approved two-drawer auto defrost allrefrigerator in full stainless steel for built-in or freestanding use

#### **Highlights:**

Commercially listed to NSF-7 standards

Complete stainless steel construction for durable elegance

Flexible design allows built-in or freestanding use

## **Product Features:**

| Commercially approved                 | ETL-S listed to NSF-7 Standards for use in commercial establishments                                          |
|---------------------------------------|---------------------------------------------------------------------------------------------------------------|
| Built-in capable                      | Make the best use of space by installing this unit under the counter and flush with other cabinetry           |
| Complete stainless steel construction | Enhance any room with durable luxury                                                                          |
| Automatic defrost                     | Reduced user maintenance with automatic defrost                                                               |
| Fully finished cabinet                | Complete stainless steel exterior allows your refrigerator to be used freestanding                            |
| Rapid chill compartment               | Special rear section is perfect for chilling wine and beer from room to drinking temperature in under an hour |
| Large top drawer                      | Holds two liter bottles, gallon containers, and wine bottles in 12 1/2" height                                |
| Stainless steel handles               | Thin horizontal handles add a touch of professional style                                                     |
| Adjustable thermostat                 | Dial thermostat for easy temperature management                                                               |