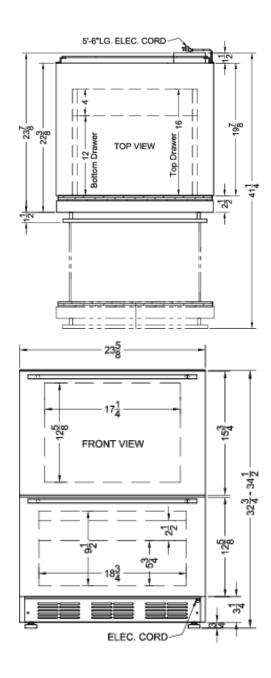

# SP6DS2D7 Specifications:

| Overview                                                                                                                                                                                |                                                                                                                                               |
|-----------------------------------------------------------------------------------------------------------------------------------------------------------------------------------------|-----------------------------------------------------------------------------------------------------------------------------------------------|
| Height of Cabinet                                                                                                                                                                       | 33.25" (84 cm)                                                                                                                                |
| Width                                                                                                                                                                                   | 23.75" (60 cm)                                                                                                                                |
| Depth                                                                                                                                                                                   | 23.88" (61 cm)                                                                                                                                |
| Depth with Handle                                                                                                                                                                       | 25.38" (64 cm)                                                                                                                                |
| Depth with door at 90°                                                                                                                                                                  | 41.25" (105 cm)                                                                                                                               |
| Capacity                                                                                                                                                                                | 3.0 cu.ft. (85 L)                                                                                                                             |
| Defrost Type                                                                                                                                                                            | Automatic                                                                                                                                     |
| Door                                                                                                                                                                                    | Stainless Steel                                                                                                                               |
| Cabinet                                                                                                                                                                                 | Stainless Steel                                                                                                                               |
| US Electrical Safety                                                                                                                                                                    | ETL                                                                                                                                           |
| Canadian Electrical<br>Safety                                                                                                                                                           | ETL-C                                                                                                                                         |
| Sanitation                                                                                                                                                                              | ETL-S                                                                                                                                         |
| Amps                                                                                                                                                                                    | 1.3                                                                                                                                           |
| Shipping Weight                                                                                                                                                                         | 140.0 lbs. (64 kg)                                                                                                                            |
| Parts & Labor Warranty                                                                                                                                                                  | 1 Year                                                                                                                                        |
| Compressor Warranty                                                                                                                                                                     | 5 Years                                                                                                                                       |
| Refrigerator Features                                                                                                                                                                   |                                                                                                                                               |
| Height Adjustable                                                                                                                                                                       | 1                                                                                                                                             |
| Thermostat Type                                                                                                                                                                         | Dial                                                                                                                                          |
| Fan Type                                                                                                                                                                                | Interior and<br>Exterior                                                                                                                      |
|                                                                                                                                                                                         | Exterior                                                                                                                                      |
| Refrigerant Type                                                                                                                                                                        | R134a                                                                                                                                         |
| Refrigerant Type<br>Refrigerant Amount                                                                                                                                                  |                                                                                                                                               |
|                                                                                                                                                                                         | R134a                                                                                                                                         |
| Refrigerant Amount                                                                                                                                                                      | R134a<br>1.8oz.                                                                                                                               |
| Refrigerant Amount<br>High Side PSI                                                                                                                                                     | R134a<br>1.8oz.<br>285.0                                                                                                                      |
| Refrigerant Amount<br>High Side PSI<br>Low Side PSI                                                                                                                                     | R134a<br>1.8oz.<br>285.0<br>70.0                                                                                                              |
| Refrigerant Amount<br>High Side PSI<br>Low Side PSI<br>Level Legs Qty                                                                                                                   | R134a<br>1.8oz.<br>285.0<br>70.0                                                                                                              |
| Refrigerant Amount<br>High Side PSI<br>Low Side PSI<br>Level Legs Qty<br>Drawer Dimensions                                                                                              | R134a<br>1.8oz.<br>285.0<br>70.0<br>4                                                                                                         |
| Refrigerant Amount<br>High Side PSI<br>Low Side PSI<br>Level Legs Qty<br><b>Drawer Dimensions</b><br>Interior Height 1                                                                  | R134a<br>1.8oz.<br>285.0<br>70.0<br>4<br>9.5" (24 cm)                                                                                         |
| Refrigerant Amount<br>High Side PSI<br>Low Side PSI<br>Level Legs Qty<br><b>Drawer Dimensions</b><br>Interior Height 1<br>Interior Width 1                                              | R134a<br>1.8oz.<br>285.0<br>70.0<br>4<br>9.5" (24 cm)<br>18.75" (48 cm)                                                                       |
| Refrigerant Amount   High Side PSI   Low Side PSI   Level Legs Qty   Drawer Dimensions   Interior Height 1   Interior Depth 1                                                           | R134a<br>1.8oz.<br>285.0<br>70.0<br>4<br>9.5" (24 cm)<br>18.75" (48 cm)<br>12.0" (30 cm)                                                      |
| Refrigerant Amount   High Side PSI   Low Side PSI   Level Legs Qty   Drawer Dimensions   Interior Height 1   Interior Depth 1   Interior Height 2                                       | R134a<br>1.8oz.<br>285.0<br>70.0<br>4<br>9.5" (24 cm)<br>18.75" (48 cm)<br>12.0" (30 cm)<br>12.63" (32 cm)                                    |
| Refrigerant Amount   High Side PSI   Low Side PSI   Level Legs Qty   Drawer Dimensions   Interior Height 1   Interior Depth 1   Interior Height 2   Interior Width 2                    | R134a<br>1.8oz.<br>285.0<br>70.0<br>4<br>9.5" (24 cm)<br>18.75" (48 cm)<br>12.0" (30 cm)<br>12.63" (32 cm)<br>17.25" (44 cm)                  |
| Refrigerant Amount   High Side PSI   Low Side PSI   Level Legs Qty   Drawer Dimensions   Interior Height 1   Interior Depth 1   Interior Height 2   Interior Width 2   Interior Depth 2 | R134a<br>1.8oz.<br>285.0<br>70.0<br>4<br>9.5" (24 cm)<br>18.75" (48 cm)<br>12.0" (30 cm)<br>12.63" (32 cm)<br>17.25" (44 cm)                  |
| Refrigerant AmountHigh Side PSILow Side PSILevel Legs QtyDrawer DimensionsInterior Height 1Interior Oepth 1Interior Height 2Interior Width 2Interior Depth 2Dimensions                  | R134a<br>1.8oz.<br>285.0<br>70.0<br>4<br>9.5" (24 cm)<br>18.75" (48 cm)<br>12.0" (30 cm)<br>12.63" (32 cm)<br>17.25" (44 cm)<br>16.0" (41 cm) |