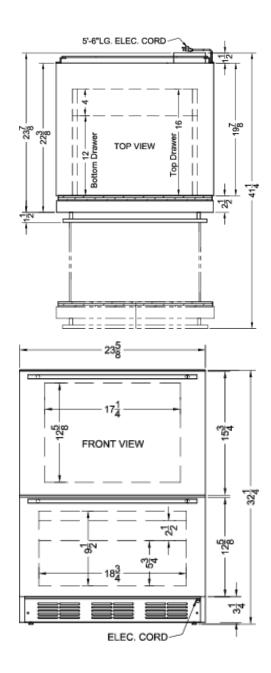

## SP6DS2D7ADA Specifications:

| Overview                                                                                                                                                                                               |                                                                                                                                                           |  |
|--------------------------------------------------------------------------------------------------------------------------------------------------------------------------------------------------------|-----------------------------------------------------------------------------------------------------------------------------------------------------------|--|
| Height of Cabinet                                                                                                                                                                                      | 32.25" (82 cm)                                                                                                                                            |  |
| Width                                                                                                                                                                                                  | 23.63" (60 cm)                                                                                                                                            |  |
| Depth                                                                                                                                                                                                  | 23.88" (61 cm)                                                                                                                                            |  |
| Depth with Handle                                                                                                                                                                                      | 25.38" (64 cm)                                                                                                                                            |  |
| Depth with door at 90°                                                                                                                                                                                 | 41.25" (105 cm)                                                                                                                                           |  |
| Capacity                                                                                                                                                                                               | 3.1 cu.ft. (88 L)                                                                                                                                         |  |
| Defrost Type                                                                                                                                                                                           | Automatic                                                                                                                                                 |  |
| Door                                                                                                                                                                                                   | Stainless Steel                                                                                                                                           |  |
| Cabinet                                                                                                                                                                                                | Stainless Steel                                                                                                                                           |  |
| US Electrical Safety                                                                                                                                                                                   | ETL                                                                                                                                                       |  |
| Canadian Electrical<br>Safety                                                                                                                                                                          | ETL-C                                                                                                                                                     |  |
| Sanitation                                                                                                                                                                                             | ETL-S                                                                                                                                                     |  |
| Amps                                                                                                                                                                                                   | 1.3                                                                                                                                                       |  |
| Shipping Weight                                                                                                                                                                                        | 140.0 lbs. (64 kg)                                                                                                                                        |  |
| Parts & Labor Warranty                                                                                                                                                                                 | 1 Year                                                                                                                                                    |  |
| Compressor Warranty                                                                                                                                                                                    | 5 Years                                                                                                                                                   |  |
| Refrigerator Features                                                                                                                                                                                  |                                                                                                                                                           |  |
| Thermostat Type                                                                                                                                                                                        | Dial                                                                                                                                                      |  |
| Fan Type                                                                                                                                                                                               | Interior and                                                                                                                                              |  |
|                                                                                                                                                                                                        | Exterior                                                                                                                                                  |  |
| Refrigerant Type                                                                                                                                                                                       |                                                                                                                                                           |  |
|                                                                                                                                                                                                        | Exterior                                                                                                                                                  |  |
| Refrigerant Type                                                                                                                                                                                       | Exterior<br>R134a                                                                                                                                         |  |
| Refrigerant Type<br>Refrigerant Amount                                                                                                                                                                 | Exterior<br>R134a<br>1.8oz.                                                                                                                               |  |
| Refrigerant Type<br>Refrigerant Amount<br>High Side PSI                                                                                                                                                | Exterior<br>R134a<br>1.8oz.<br>285.0                                                                                                                      |  |
| Refrigerant Type<br>Refrigerant Amount<br>High Side PSI<br>Low Side PSI                                                                                                                                | Exterior<br>R134a<br>1.8oz.<br>285.0<br>70.0                                                                                                              |  |
| Refrigerant TypeRefrigerant AmountHigh Side PSILow Side PSILevel Legs Qty                                                                                                                              | Exterior<br>R134a<br>1.8oz.<br>285.0<br>70.0                                                                                                              |  |
| Refrigerant TypeRefrigerant AmountHigh Side PSILow Side PSILevel Legs QtyDrawer Dimensions                                                                                                             | Exterior<br>R134a<br>1.8oz.<br>285.0<br>70.0<br>4                                                                                                         |  |
| Refrigerant TypeRefrigerant AmountHigh Side PSILow Side PSILevel Legs QtyDrawer DimensionsInterior Height 1                                                                                            | Exterior<br>R134a<br>1.8oz.<br>285.0<br>70.0<br>4<br>9.5" (24 cm)                                                                                         |  |
| Refrigerant TypeRefrigerant AmountHigh Side PSILow Side PSILevel Legs QtyDrawer DimensionsInterior Height 1Interior Width 1                                                                            | Exterior<br>R134a<br>1.8oz.<br>285.0<br>70.0<br>4<br>9.5" (24 cm)<br>18.75" (48 cm)                                                                       |  |
| Refrigerant TypeRefrigerant AmountHigh Side PSILow Side PSILevel Legs QtyDrawer DimensionsInterior Height 1Interior Width 1Interior Depth 1                                                            | Exterior<br>R134a<br>1.8oz.<br>285.0<br>70.0<br>4<br>9.5" (24 cm)<br>18.75" (48 cm)<br>12.0" (30 cm)                                                      |  |
| Refrigerant TypeRefrigerant AmountHigh Side PSILow Side PSILevel Legs QtyDrawer DimensionsInterior Height 1Interior Width 1Interior Depth 1Interior Height 2                                           | Exterior<br>R134a<br>1.8oz.<br>285.0<br>70.0<br>4<br>9.5" (24 cm)<br>18.75" (48 cm)<br>12.0" (30 cm)<br>12.63" (32 cm)                                    |  |
| Refrigerant TypeRefrigerant AmountHigh Side PSILow Side PSILevel Legs QtyDrawer DimensionsInterior Height 1Interior Oepth 1Interior Height 2Interior Width 2                                           | Exterior<br>R134a<br>1.8oz.<br>285.0<br>70.0<br>4<br>9.5" (24 cm)<br>18.75" (48 cm)<br>12.0" (30 cm)<br>12.63" (32 cm)<br>17.25" (44 cm)                  |  |
| Refrigerant TypeRefrigerant AmountHigh Side PSILow Side PSILevel Legs QtyDrawer DimensionsInterior Height 1Interior Width 1Interior Depth 1Interior Height 2Interior Width 2Interior Depth 2           | Exterior<br>R134a<br>1.8oz.<br>285.0<br>70.0<br>4<br>9.5" (24 cm)<br>18.75" (48 cm)<br>12.0" (30 cm)<br>12.63" (32 cm)<br>17.25" (44 cm)                  |  |
| Refrigerant TypeRefrigerant AmountHigh Side PSILow Side PSILevel Legs QtyDrawer DimensionsInterior Height 1Interior Oepth 1Interior Height 2Interior Width 2Interior Depth 1Interior Depth 2Dimensions | Exterior<br>R134a<br>1.8oz.<br>285.0<br>70.0<br>4<br>9.5" (24 cm)<br>18.75" (48 cm)<br>12.0" (30 cm)<br>12.63" (32 cm)<br>17.25" (44 cm)<br>16.0" (41 cm) |  |