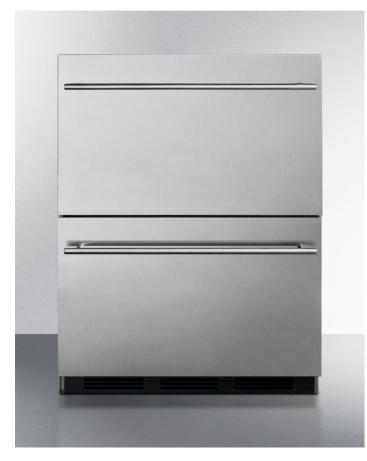

# SP6DS2D7ADA

#### 32.25" x 23.63" x 23.88" (H x W x D)

Commercially approved ADA compliant two-drawer refrigerator in stainless steel for built-in use

#### **Highlights:**

Commercially approved for use in food service establishments

32 inch height fits under lower ADA compliant counters

Flexible design allows built-in or freestanding use