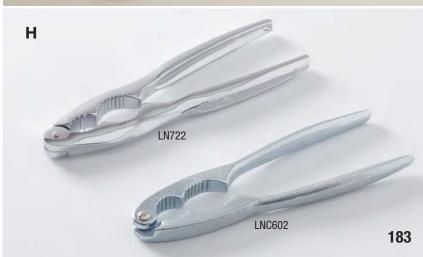

## H) Lobster/Nut Cracker

| ,        |                   |       |         |     |
|----------|-------------------|-------|---------|-----|
| Item No. | Description       | Pack  | Cu. Ft. | Wt. |
| LNC602   | Cast Iron         | 12/96 | 0.40    | 33  |
|          | 63%" L (16.2 cm)  |       |         |     |
| LN722    | Chrome            | 12/96 | 1.39    | 44  |
|          | 63/8" L (16.2 cm) |       |         |     |