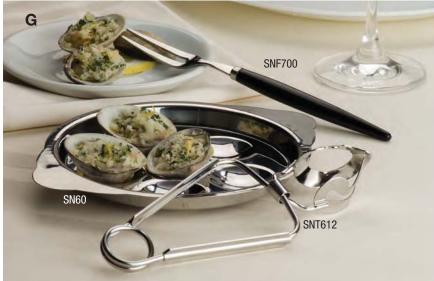

## G ) Stainless Steel Snail Plate, Tong and Fork

| Item No.      | Description    | Pack    | Cu. Ft. | Wt. |
|---------------|----------------|---------|---------|-----|
| <b>SNF700</b> | Snail Fork     | 12/1200 | 1.50    | 37  |
|               | 7" L (17.8 cm) |         |         |     |
| SN60          | 6 Compartment  | 12/240  | 1.02    | 62  |
|               | Plate          |         |         |     |
| SNT612        | Satin Finish   | 12/600  | 1.39    | 63  |
|               | Snail Tong     |         |         |     |