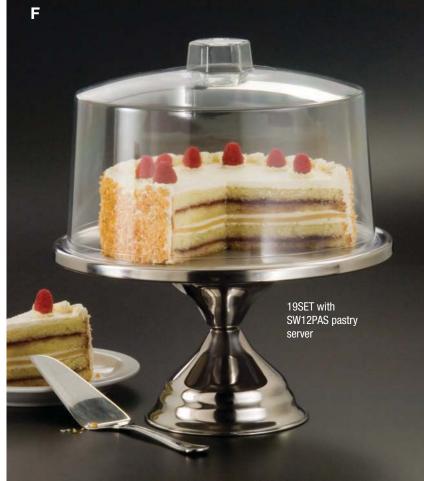

F) Cake Stand & Cover Stand is constructed of bright stainless finish. Cover is made of break-resistant heavy clear plastic. Shipped knocked down in three pieces.

| Item No. | Description                                   | Pack  | Cu. Ft. | Wt. |
|----------|-----------------------------------------------|-------|---------|-----|
| 19SET    | Base & Cover Set                              | 1     | 0.91    | 6   |
| 19001    | Stand<br>13½" Dia. x 7½"H<br>(34.3 x 19.1 cm) | 12/24 | 2.16    | 57  |
| 19004    | Cover<br>12" Dia. x 6" H<br>(30.5 x 15.3 cm)  | 6     | 2.35    | 10  |