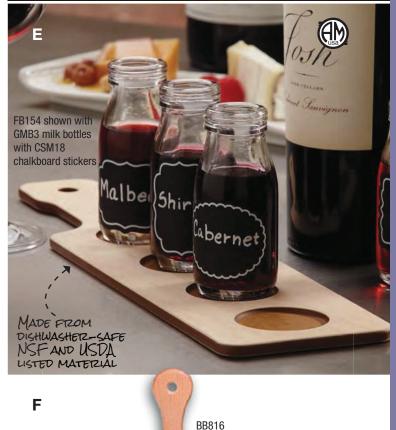

### E) Wood Flight Board

The perfect fit for wine and beer flights as well as shared appetizers. Four indentations ensure secure transport to and from the table.

| Item No. | Description                                                                               | Pack    | Cu. Ft.   | Wt.     |
|----------|-------------------------------------------------------------------------------------------|---------|-----------|---------|
| FB154    | Flight Board                                                                              | 12      | 0.15      | 6       |
|          | 15" L x 4" W x ½" H<br>with 4" L Handle (38.1 x 10.2 x<br>1%"Dia. (4.8 cm) hole for glass | 1.3 cm, | 10.2 cm l | Handle) |