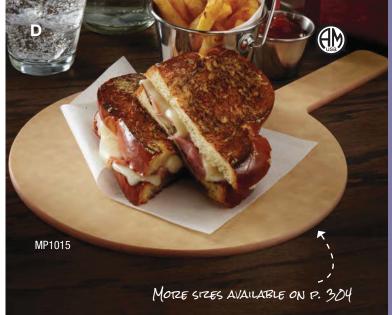

#### D) Round Pressed Pizza Peel

Made of NSF and USDA listed material. Should overcome all objections health departments have with traditional wood peels and boards.

| Item No. | Description                                              | Pack | Cu. Ft. | Wt. |
|----------|----------------------------------------------------------|------|---------|-----|
| MP1015   | 10" Dia. with 5" Handle<br>x ½" H (25.4 x 12.7 x 1.3 cm) | 12   | 0.79    | 14  |