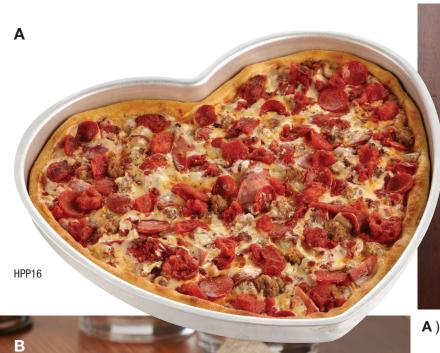

Feel the love with these special pie pans. Brownies, cakes and over-sized cookies bake pretty well in here, too!

| Item No. | Description                         | Pack | Cu. Ft. | Wt. |
|----------|-------------------------------------|------|---------|-----|
| HPP7     | 7" W x 11/2 Deep                    | 24   | 1.93    | 13  |
| HPP16    | (17.8 x 3.8 cm)<br>16" W x 1½" Deep | 12   | 3.68    | 23  |
|          | (40.6 x 3.8 cm)                     |      |         |     |