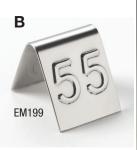

### **B**) Mini Stainless Steel Number Tents

Made of dishwasher-safe, high-heat stainless steel, these 1" square, double-sided embossed number tents are perfect for quick-serve applications. They make delivering orders as easy as pie!

| Item No. | Description | Pack | Cu. Ft. | Wt. |
|----------|-------------|------|---------|-----|
| EM125    | Nos. 1 - 25 | 48   | 0.42    | 32  |
| EM150    | Nos. 1 - 50 | 24   | 0.34    | 30  |
| FM199    | Nos 1 - 99  | 15   | 0.71    | 42  |