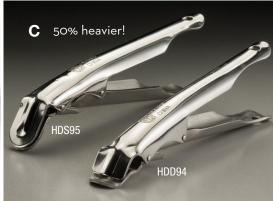

# C ) Super Heavy-Duty Grippers

50% heavier than the 9525 or I9540. HDD94 designed for use with shallow pans such as CAR, DEP and 4000 Series. HDS95 designed for use with 3800, 5000, 5100, 8000 and 9000 Series.

| Item No. | Description      | Pack  | Cu. Ft. | Wt. |
|----------|------------------|-------|---------|-----|
| HDD94    | For Shallow Pans | 12/60 | 0.73    | 37  |
| HDS95    | For Deep Pans    | 12/60 | 0.78    | 40  |