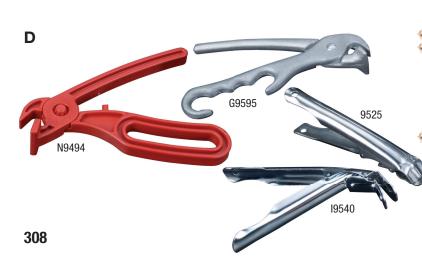

## **D**) Pan Grippers

### **Nickel-Plated Pan Grippers**

Heavy-tempered steel. 9525 designed for use with shallow pans such as CAR, DEP and 4000 Series. 19540 designed for use with 3800, 5000, 5100, 8000 and 9000 Series.

| Item No. | Description      | Pack  | Cu. Ft. | Wt. |
|----------|------------------|-------|---------|-----|
| 9525     | For Shallow Pans | 12/60 | 0.72    | 28  |
| ₩ I9540  | For Deep Pans    | 12/60 | 0.89    | 26  |

### **Cast Aluminum Pan Gripper**

Reinforced bottom curves provide better grip. Spring-loaded for easy release of pan. Designed for use with DEP, 3800, 4000, 5000, 5100, 8000 and 9000 Series pans.

| Item No. | Description       | Pack  | Cu. Ft. | Wt. |
|----------|-------------------|-------|---------|-----|
| ₩ G9595  | 81/8" L (20.6 cm) | 12/72 | 1.25    | 36  |

#### **Nylon Pan Gripper**

Dishwasher-safe, high heat-resistant. Designed for use with DEP, 3800, 4000, 5000, 5100, 8000 and 9000 Series pans.

| Item No. | Description     | Pack | Cu. Ft. | Wt. |
|----------|-----------------|------|---------|-----|
| N9494    | 81/4" L (21 cm) | 50   | 1.37    | 14  |