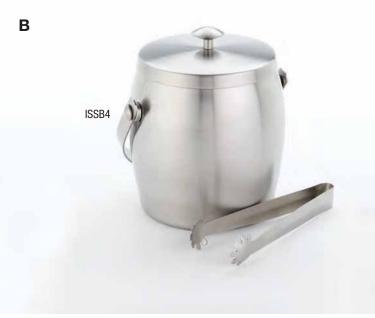

## B) Satin Finish Double-Wall Ice Buckets with **Ice Tongs**

Three unique contemporary styles are available in these little stainless steel ice buckets that are perfect for tableside service. Double-wall design keeps ice cooler longer. The ISSB4 and ISSB6 feature a removable grating in the base to drain water.

| Item No. | Description          | Pack | Cu. Ft. | Wt. | List Price      |
|----------|----------------------|------|---------|-----|-----------------|
| ISSB4    | 34 oz. (1 L)         | 12   | 1.66    | 19  | <b>60.00</b> Ea |
|          | 4%" Dia. x 61/4" H   |      |         |     |                 |
|          | (11.1 x 15.9 cm)     |      |         |     |                 |
| ISSB6    | 34 oz. (1 L)         | 12   | 1.68    | 23  | <b>76.00</b> Ea |
|          | 47/8" Dia. x 63/8" H |      |         |     |                 |
|          | (12.4 x 16.2 cm)     |      |         |     |                 |
| ISSB8    | 49 oz. (1.5 L)       | 12   | 2.28    | 27  | <b>83.00</b> Ea |
|          | 4% "Dia. x 81/4" H   |      |         |     |                 |
|          | (11.1 x 21.0 cm)     |      |         |     |                 |