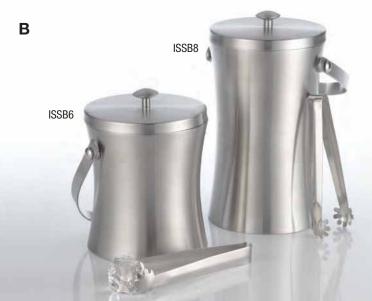

## B) Satin Finish Double-Wall Ice Buckets with **Ice Tongs**

Three unique contemporary styles are available in these little stainless steel ice buckets that are perfect for tableside service. Double-wall design keeps ice cooler longer. The ISSB4 and ISSB6 feature a removable grating in the base to drain water.

| Item No. | Description          | Pack | Cu. Ft. | Wt. | List Price      |
|----------|----------------------|------|---------|-----|-----------------|
| ISSB4    | 34 oz. (1 L)         | 12   | 1.66    | 19  | <b>60.00</b> Ea |
|          | 4%" Dia. x 61/4" H   |      |         |     |                 |
|          | (11.1 x 15.9 cm)     |      |         |     |                 |
| ISSB6    | 34 oz. (1 L)         | 12   | 1.68    | 23  | <b>76.00</b> Ea |
|          | 47/8" Dia. x 63/8" H |      |         |     |                 |
|          | (12.4 x 16.2 cm)     |      |         |     |                 |
| ISSB8    | 49 oz. (1.5 L)       | 12   | 2.28    | 27  | <b>83.00</b> Ea |
|          | 4% "Dia. x 81/4" H   |      |         |     |                 |
|          | (11.1 x 21.0 cm)     |      |         |     |                 |