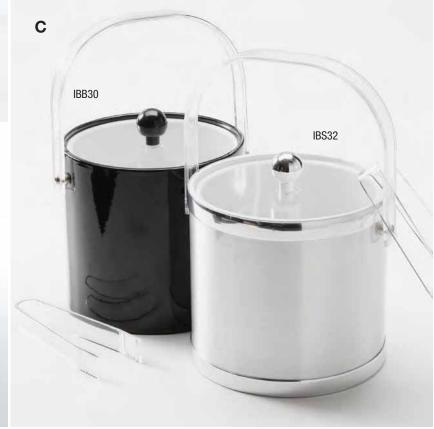

## C) Ice Buckets with Ice Tongs RPR

The silver PVC bucket has a silver-plated accent band at top and bottom. The black bucket is PVC leatherette. Lucite lid and bale handle.

| Item No. | Description                                                 | Pack | Cu. Ft. | Wt. | List Price      |
|----------|-------------------------------------------------------------|------|---------|-----|-----------------|
| IBB30    | 96 oz. (2.8 L) Black<br>8" Dia. x 9" H<br>(20.3 x 22.9 cm)  | 8    | 3.0     | 21  | <b>40.00</b> Ea |
| IBS32    | 96 oz. (2.8 L) Silver<br>8" Dia. x 9" H<br>(20.3 x 22.9 cm) | 8    | 3.0     | 21  | <b>46.00</b> Ea |