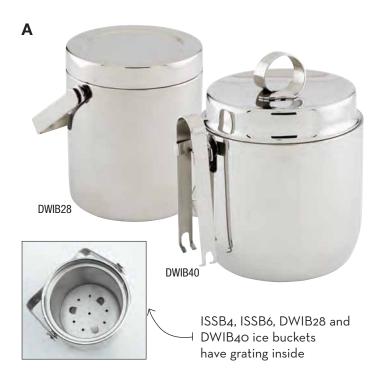

## A) Top Shelf Double-Wall Ice Buckets

Featuring a high-polished mirror finish, these stainless steel buckets also feature removable gratings in the base to drain water.

| Item No. | Description                                                                               | Pack | Cu. Ft. | Wt. | List Price       |
|----------|-------------------------------------------------------------------------------------------|------|---------|-----|------------------|
| DWIB28   | 28 oz. (0.8 L)<br>5" Dia. x 6" H                                                          | 12   | 1.79    | 27  | <b>98.00</b> Ea  |
| DWIB40   | (12.7 x 15.2 cm)<br>40 oz. (1.2 L) with Ice Tongs<br>5%" Dia. x 7½" H<br>(14.9 x 19.1 cm) | 8    | 1.97    | 27  | <b>144.00</b> Ea |