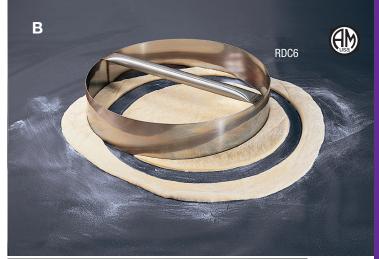

# **B**) Deep Dough Cutting Rings

Heavy-gauge stainless steel cutting ring. Permanently welded stainless steel handle.

| Item No. | Description                     | Wt.        |
|----------|---------------------------------|------------|
| RDC6     | 6" Dia. x 3" H (15.2 x 7.6 cm)  | 11/4 Lb/Ea |
| RDC7     | 7" Dia. x 3" H (17.8 x 7.6 cm)  | 1½ Lb/Ea   |
| RDC8     | 8" Dia. x 3" H (20.3 x 7.6 cm)  | 1¾ Lb/Ea   |
| RDC9     | 9" Dia. x 3" H (22.9 x 7.6 cm)  | 2 Lb/Ea    |
| RDC10    | 10" Dia. x 3" H (25.4 x 7.6 cm) | 21/4 Lb/Ea |
| RDC11    | 11" Dia. x 3" H (28 x 7.6 cm)   | 21/2 Lb/Ea |
| RDC12    | 12" Dia. x 3" H (30.5 x 7.6 cm) | 23/4 Lb/Ea |
| RDC13    | 13" Dia. x 3" H (33 x 7.6 cm)   | 3 Lb/Ea    |
| RDC14    | 14" Dia. x 3" H (35.6 x 7.6 cm) | 31/4 Lb/Ea |
| RDC15    | 15" Dia. x 3" H (38.1 x 7.6 cm) | 3½ Lb/Ea   |
| RDC16    | 16" Dia. x 3" H (40.6 x 7.6 cm) | 3¾ Lb/Ea   |
| RDC17    | 17" Dia. x 3" H (43.2 x 7.6 cm) | 4 Lb/Ea    |
| RDC18    | 18" Dia. x 3" H (45.7 x 7.6 cm) | 41/4 Lb/Ea |
| RDC19    | 19" Dia. x 3" H (48.3 x 7.6 cm) | 5½ Lb/Ea   |
| RDC20    | 20" Dia. x 3" H (50.8 x 7.6 cm) | 7 Lb/Ea    |