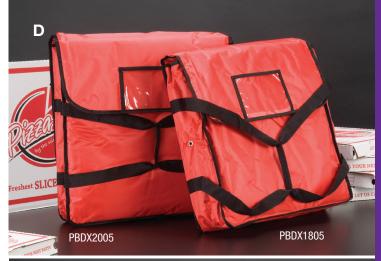

#### D) Deluxe Pizza Delivery Bags

The heavy nylon construction with reinforced stitching can hold up to two pizza boxes. The delivery bag contains PVC foam so your pizzas stay hot and fresh. The bag comes in red with black two-handled strap for easy carrying.

| Item No. | Description                         | Pack | Cu. Ft. | Wt. |  |
|----------|-------------------------------------|------|---------|-----|--|
| PBDX1805 | 18" Sq. x 5" H                      | 10   | 5.56    | 25  |  |
|          | (45.7 x 12.7 cm)                    |      |         |     |  |
|          | Holds (2) 16" (40.6 cm) Pizza Boxes |      |         |     |  |
| PBDX2005 | 20" Sq. x 5" H                      | 10   | 8.00    | 31  |  |
|          | (50.8 x 12.7 cm)                    |      |         |     |  |
|          | Holds (2) 18" (45.7 cm) Pizza Boxes |      |         |     |  |