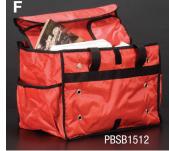

## F) Deluxe Sandwich Delivery Bag

This sandwich bag is great for deliveries or picnics. It has nine tiny holes to allow the bag to breathe.

| Item No. | Description                                    | Pack | Cu. Ft. | Wt. |
|----------|------------------------------------------------|------|---------|-----|
| PBSB1512 | 15" L x 9" W x 12" H<br>(38.1 x 22.9 x 30.5 cn | 10   | 6.98    | 25  |
|          | (38.1 X 22.9 X 30.5 CI                         | n)   |         |     |