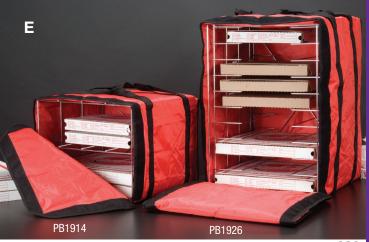

#### E) Deluxe Delivery Bags with Rack

Bags have heavy nylon construction with reinforced stitching, contain PVC foam for insulation, include racks and feature a two-handled strap for carrying.

| Item No. | Description                | Pack | Cu. Ft. | Wt. |
|----------|----------------------------|------|---------|-----|
| PB1914   | 19" Sq. x 14" H            | 1    | 3.76    | 10  |
|          | (48.3 x 35.6 cm)           |      |         |     |
|          | Holds up to 6 Pizza Boxes  |      |         |     |
| PB1926   | 19" Sq. x 27" H            | 1    | 5.61    | 15  |
|          | (48.3 x 68.6 cm)           |      |         |     |
|          | Holds up to 10 Pizza Boxes | 3    |         |     |