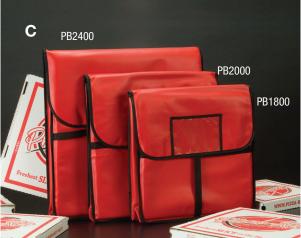

### C) Pizza Delivery Bags

One inch (2.54 cm) thick foam padding for insulation. Heat-reflecting mylar interior reinforced with nylon for added strength. Large grommet holes for steam ventilation. Red vinyl exterior. These bags are designed to carry two boxed pizzas. Crossed carrying straps make handling easy. Materials and workmanship quaranteed.

| Item No. | Description                         | Pack | Cu. Ft. | Wt. |
|----------|-------------------------------------|------|---------|-----|
| PB1800   | 18" Sq. (45.7 cm)                   | 10   | 4.63    | 15  |
|          | Holds (2) 16" (40.6 cm) Pizza Boxes |      |         |     |
| PB2000   | 20" Sq. (50.8 cm)                   | 10   | 4.86    | 24  |
|          | Holds (2) 18" (45.7 cm) Pizza Boxes |      |         |     |
| PB2400   | 24" Sq. (61 cm)                     | 10   | 8.41    | 28  |
|          | Holds (2) 22" (55.9 cm) Pizza Boxes |      |         |     |