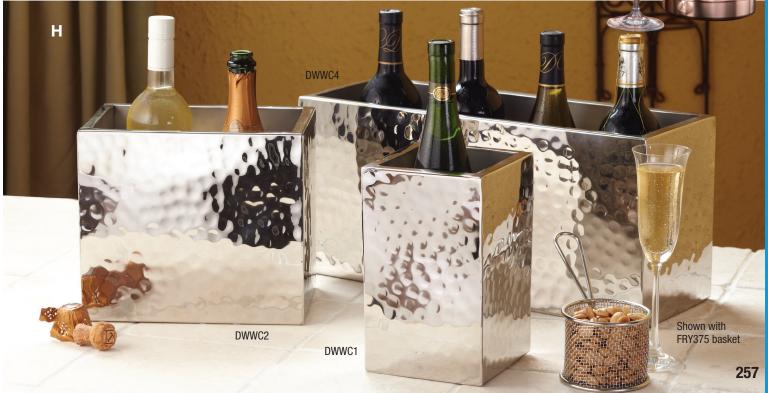

# H ) Double-Wall Hammered Bottle Coolers

These sensational stainless steel chillers spark a dramatic look wherever they're placed. Keep bottles chilled for up to four hours.

| Item No. | Description                       | Pack     | Cu. Ft.       | Wt.    |
|----------|-----------------------------------|----------|---------------|--------|
| DWWC1    | 1 Bottle Chiller                  | 6        | 1.17          | 30     |
|          | 51/4" Sq. x 8" H (13.3 x 20.3 cm) |          |               |        |
| DWWC2    | 2 Bottle Chiller                  | 4        | 1.74          | 34     |
|          | 10" L x 6¾" W x 8"                | H (25.4  | x 17.1 x 20   | .3 cm) |
| DWWC4    | 4 Bottle Chiller                  | 2        | 1.65          | 30     |
|          | 18½" L x 6¾" W x                  | 8" H (47 | ' x 17.1 x 20 | .3 cm) |
|          |                                   |          |               |        |