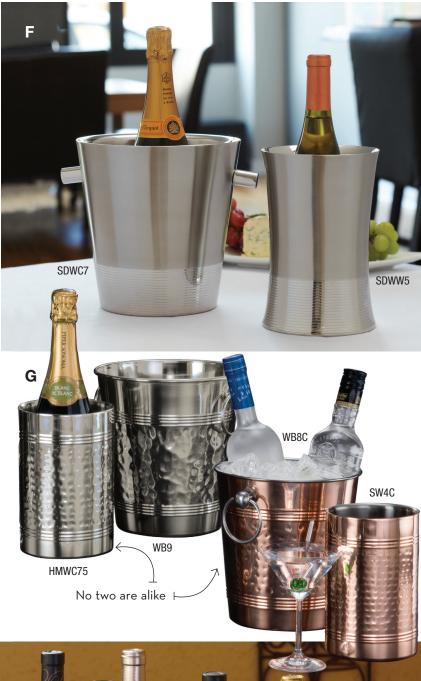

# F) Silver-Thread Champagne Holder and Wine Cooler

So understated and elegant, this double-wall holder and cooler feature brushed stainless steel finishes with polished and etched bases.

| Item No. | Description                         | Pack | Cu. Ft. | Wt. |
|----------|-------------------------------------|------|---------|-----|
| SDWW5    | Wine Cooler                         | 12   | 2.03    | 19  |
|          | 51/2" Dia. x 81/4" H (13.3 x 21 cm) |      |         |     |
| SDWC7    | Champagne                           | 4    | 1.83    | 12  |
|          | Bucket                              |      |         |     |
|          | 7" Dia. x 7" H (17.8 x 17.8 cm)     |      |         |     |

# **G** ) Hammered Wine Buckets and Coolers

Choose from stainless steel or copper plated stainless steel in these hammered wine buckets and coolers.

#### Stainless Steel

| Item No. | Description                       | Pack    | Cu. Ft.     | Wt.    |
|----------|-----------------------------------|---------|-------------|--------|
| WB9      | Bucket                            | 12      | 4.89        | 26     |
|          | 93/8" L x 8" W x 83/8"            | H (23.8 | x 20.3 x 21 | .3 cm) |
| HMWC75   | Cooler                            | 12      | 1.91        | 19     |
|          | 4¾" Dia. x 7¼" H (12.1 x 18.4 cm) |         |             |        |

### Copper Plated (w)

| Item No. | Description                           | Pack       | Cu. Ft.    | Wt.     |
|----------|---------------------------------------|------------|------------|---------|
| SW4C     | Cooler                                | 12         | 1.85       | 13      |
|          | 43/4" Dia. x 71/4" H (12.1 x 18.4 cm) |            |            |         |
| WB8C     | Bucket                                | 12         | 4.96       | 29      |
|          | 93/8" L x 8" W x 83                   | %" H (23.8 | x 20.3 x 2 | 1.3 cm) |