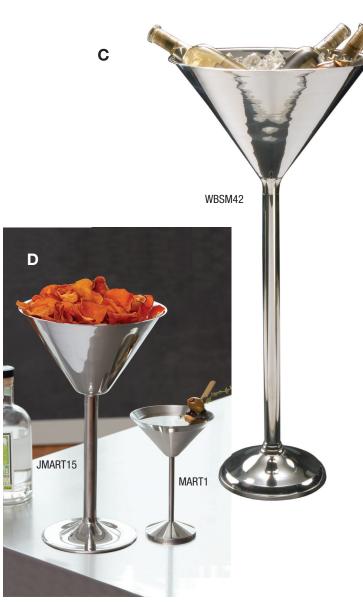

## C ) Martini Wine Stand

This clever design in stainless steel is sure to get attention. You can also use it for dramatic presentations of chilled appetizers or desserts!

| Item No. | Description                 | Pack          | Cu. Ft.      | Wt. |
|----------|-----------------------------|---------------|--------------|-----|
| WBSM42   | 9 qt. (8.5 L)               | 1             | 2.20         | 23  |
|          | 14¾" Dia. x 31½" H x 8½" De | ep (37.5 x 80 | ) x 21.6 cm) |     |

## **D**) Martini Glass Servers

These stainless steel martini glasses are ideal for serving cocktails, nuts, crackers, party mix, appetizers and more!

| Item No. | Description                       | Pack | Cu. Ft. | Wt. |
|----------|-----------------------------------|------|---------|-----|
| MART1    | 10 oz. (.3 L)                     | 24   | 4.09    | 15  |
|          | 57/8" Dia. x 81/4" H x 21/2" Deep |      |         |     |
|          | (14.9 x 21 x 6.4 cm)              |      |         |     |
| JMART15  | 80 oz. (2.4 L)                    | 4    | 3.70    | 10  |
|          | 9" Dia. x 15" H x 5¼" Deep        |      |         |     |
|          | (22.9 x 38.1 x 13.3 cm)           |      |         |     |