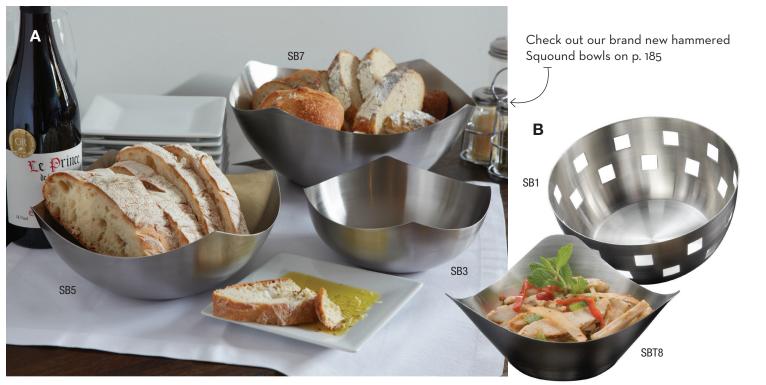

## A) Squound<sup>™</sup> Stainless Steel Bowls

Cool stainless + cutting edge shapes = the latest ideas in serving bowls.

| Item No. | Description                                      | Pack | Cu. Ft. | Wt. |
|----------|--------------------------------------------------|------|---------|-----|
| SB3      | 40 oz. (1.2 L)<br>7" W x 21⁄8" H (17.8 x 5.4 cm) | 50   | 0.48    | 30  |
| SB5      | 67 oz. (2 L)<br>9" W x 2¾" H (22.9 x 7 cm)       | 50   | 0.64    | 42  |
| SB7      | 126 oz. (3.7 L)<br>11" W x 3" H (27.9 x 7.6 cm)  | 25   | 0.84    | 35  |

## B) Round Checker Bowl and Triangular Bowl

The checker bowl with a brushed stainless steel finish is accented with cut-outs. The triangular bowl features a matte finish inside and a mirror finish outside.

| Item No. | Description                                                                           | Pack | Cu. Ft. | Wt. |
|----------|---------------------------------------------------------------------------------------|------|---------|-----|
| SB1      | Checker                                                                               | 36   | 0.66    | 23  |
|          | 8" Dia. x 35/8" H (20.3 x 9.2 cm)                                                     |      |         |     |
| SBT8     | 34 oz. (1 L)                                                                          | 50   | 0.54    | 49  |
|          | Triangular                                                                            |      |         |     |
|          | 8 <sup>3</sup> / <sub>4</sub> " W x 2 <sup>1</sup> / <sub>2</sub> " H (22.2 x 6.4 cm) |      |         |     |