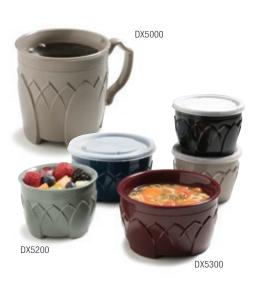

#### Fenwick Insulated Mug & Bowls

- Mug has heavy-duty handle to allow secure, three finger holding with thumb rest
- Built in foot for water drainage

#### Fenwick Disposable Lids

- Tight fitting disposable lids designed exclusively for the Fenwick Collection
- Manufactured from sturdy, high density material
- New Fenwick lids in clear for insulated wares adds a more upscale look to your traytop while allowing easy viewing of contents.