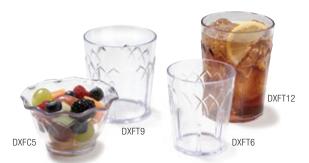

## Fenwick Tumblers & Cups

- Coordinating tumblers and cup available in durable, dishwasher safe SAN
- Tumblers have convenient 2 oz markings for fluid intake management
- See page 38 for a complete listing of tumblers and cups