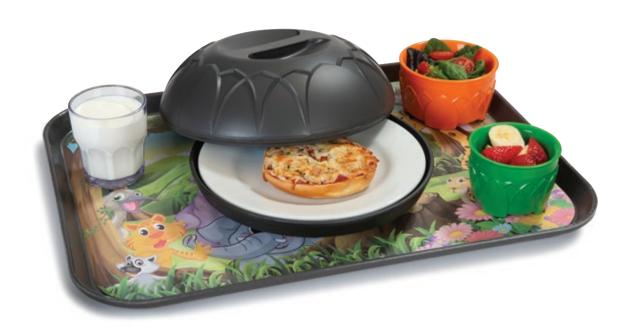

# DuraTherm™ Soup Lid

- Space saving design fits over the disposable lid
- Holds soup temperatures over 140°F degrees for up to 75 minutes
- Fits both Turnbury and Fenwick 9 oz Bowls
- Wash, dry and store with standard ware items