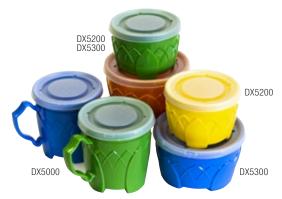

### Fenwick Ware in Kid's Colors

Make mealtimes fun again with Fenwick insulated wares in bright, fun colors for kids. The 8 oz. mugs, 5 oz. bowls and 9 oz. bowls come packed with two colors to create a fun mismatched look on the traytop. Pair these with a base and insulted dome in graphite or midnight blue and the Jenny Park traycover to create a unique presentation.

# Coordinate your bright colored traytop with TQ Supreme custom graphics program

| Onyx(0                                                      | 3) Latté(31)                                          | Graphite(44)   | Midnight Blue(50) | Cranberry(61)          | Sage(84)            |       |  |  |  |  |
|-------------------------------------------------------------|-------------------------------------------------------|----------------|-------------------|------------------------|---------------------|-------|--|--|--|--|
| Green & Blue (413) Green & Yellow (428) Orange & Blue (412) |                                                       |                |                   |                        |                     |       |  |  |  |  |
| Prod No                                                     | Description                                           | Disposable     | Lid Glass<br>Rack | Color                  | Diameter<br>/Height | Pack  |  |  |  |  |
| Fenwick Insulated Entrée Dome                               |                                                       |                |                   |                        |                     |       |  |  |  |  |
| DX5400                                                      | Fenwick Insulated Dome                                | _              | RPC               | 03, 31, 44, 50, 61, 84 | 10.00"/2.88"        | 12 ea |  |  |  |  |
| Fenwick Ware in Kid's Colors                                |                                                       |                |                   |                        |                     |       |  |  |  |  |
| DX5000                                                      | Fenwick 8 oz. Insulated Mug,<br>Green & Blue Combo    | DX50008714, DX | (50008775 RC16-1  | 413                    | 3.50"/3.50"         | 48 ea |  |  |  |  |
| DX5200                                                      | 5 oz. Fenwick Insulated Bowl,<br>Green & Yellow Combo | DX50008714, DX | (50008775 RW20    | 428                    | 3.50"/2.50"         | 48 ea |  |  |  |  |
| DX5300                                                      | 9 oz. Fenwick Insulated Bowl,<br>Orange & Blue Combo  | DX53008714     | RG9               | 412                    | 4.50"/2.50"         | 48 ea |  |  |  |  |