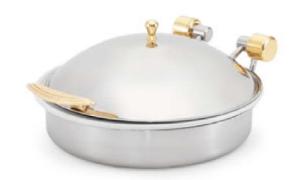

## Intrigue<sup>TM</sup> Induction Chafers

This elegant yet versatile chafer offers a low profile design for better presentation of food!

- 18-8 mirror finished stainless steel durable and easy to clean
- Low profile design keeps food lower to countertop surface for easier self-serve applications
- 18-0 mirror finished stainless steel waterpan for use with induction heaters and easy cleaning
- Available with brass plated or mirror-finish stainless accents to fit your buffet presentation
- Removeable cover with baffle slow-moving hinge design holds cover in closed or 45-90° position
- Reinforced bracket with rubber table casters for longer life and to keep chafer in place
- Available with stainless or porcelain food pans