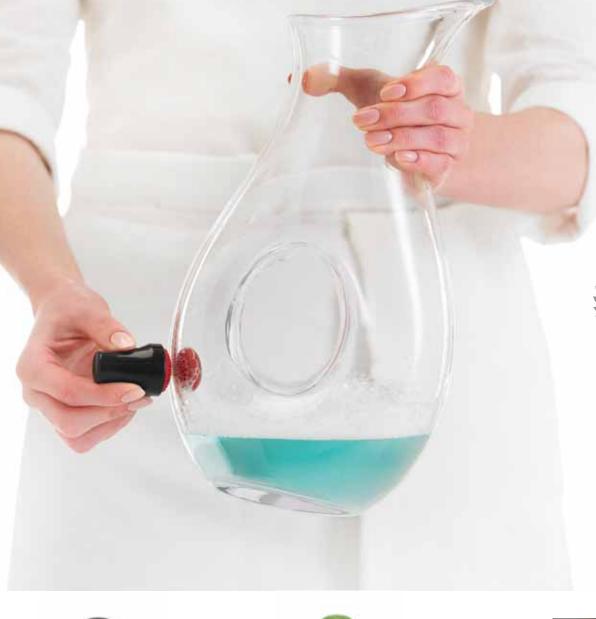

Magnetic Spot Scrubber - Pink 74 732225 Ø 1¼"/Ø 3.175 cm 065506322254 CASE PACK - 6

Magnetic Spot Scrubber - Red 74 732205 Ø 1¼"/Ø 3.175 cm 065506322056 CASE PACK - 6

Clean hard to reach areas with the Magnetic Spot Scrubber. The soft rubber scrubber won't scratch glass. To use, drop the magnetic scrubber into container filled with soapy water. Use the handle to attract the scrubber. Scrubber will follow the handle as you move along the container.