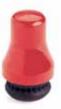

Magnetic Spot Scrubber - Pink 74 732225 Ø 1¼"/Ø 3.175 cm 065506322254 CASE PACK - 6

Magnetic Spot Scrubber - Red 74 732205 Ø 1¼"/Ø 3.175 cm 065506322056 CASE PACK - 6

Clean hard to reach areas with the Magnetic Spot Scrubber. The soft rubber scrubber won't scratch glass. To use, drop the magnetic scrubber into container filled with soapy water. Use the handle to attract the scrubber. Scrubber will follow the handle as you move along the container.