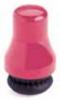

Magnetic Spot Scrubber - Pink 74 732225 Ø 1¼"/Ø 3.175 cm 065506322254 CASE PACK - 6

Magnetic Spot Scrubber - Red 74 732205 Ø 1¼"/Ø 3.175 cm 065506322056 CASE PACK - 6

Clean hard to reach areas with the Magnetic Spot Scrubber. The soft rubber scrubber won't scratch glass. To use, drop the magnetic scrubber into container filled with soapy water. Use the handle to attract the scrubber. Scrubber will follow the handle as you move along the container.