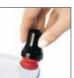

**Magnetic Spot Scrubber** 74 7322 Ø 1¼"/Ø 3.175 cm 065506473222 CASE PACK - 6

Magnetic Spot Scrubber - Green 74 732204 Ø 1¼"/Ø 3.175 cm 065506322049

- Works on thick glass
- Both parts have rubber scrubbers
- Easy and fun!

Magnetic Spot Scrubber - Pink 74 732225 Ø 1¼"/Ø 3.175 cm 065506322254 CASE PACK - 6

Magnetic Spot Scrubber - Red 74 732205 Ø 1¼"/Ø 3.175 cm 065506322056 CASE PACK - 6

Clean hard to reach areas with the Magnetic Spot Scrubber. The soft rubber scrubber won't scratch glass. To use, drop the magnetic scrubber into container filled with soapy water. Use the handle to attract the scrubber. Scrubber will follow the handle as you move along the container.