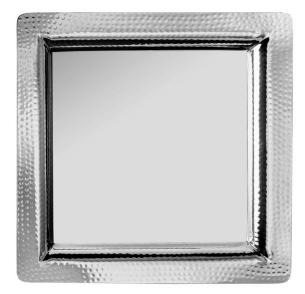

## Sonoran Hammered Tray

## Rewarding presentations

A fun new hammered stainless platter from World Tableware!

Crafted out of high-quality, heavy gauge stainless steel, this hand-hammered platter will complement a tabletop with style and grace. Built using stainless steel, it will stand up to the rigors of foodservice use for a very long time!

## Features & Benefits:

- Crafted out of hammered stainless steel for superior performance
- · Heavy gauge for longer life
- Hand hammered for added richness
- · Great accent for any banquet or venue

| Item No. | SCC No.        | Description                  | Dimensions             | Doz./<br>Ctn. | Ctn.<br>Wgt. | Ctn.<br>Cube | 2017 USA List | Available |
|----------|----------------|------------------------------|------------------------|---------------|--------------|--------------|---------------|-----------|
| BT-6128  | 10663114367444 | 13 5/8" Square Hammered Tray | L13 5/8" W13 5/8" H7/8 | 1             | 15#          | .17          |               | Now       |