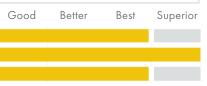

### Performance:

Wear Resistance Anti-fatigue Performance Slip Resistance

# **TESTING DATA**

| Test                     | Test Description                         | Results    |
|--------------------------|------------------------------------------|------------|
| ASTM D1056               | 25% Compression Resistance (psi)         | 6.0 - 12.0 |
| ASTM D1056               | 50% Compression Set (%)                  | 25 max.    |
| ASTM D1667               | Water Absorption (lb/ft2)                | 0.1 max.   |
| ASTM D412                | Tensile Strength (psi)                   | 90 min.    |
| ASTM D-2859/CPSC FF-170  | Surface Flammability/Carpets and<br>Rugs | Pass       |
| ASTM D412                | Elongation (%)                           | 100 min.   |
| Flammability<br>FMVSS302 | O Burn Rate                              | Pass       |