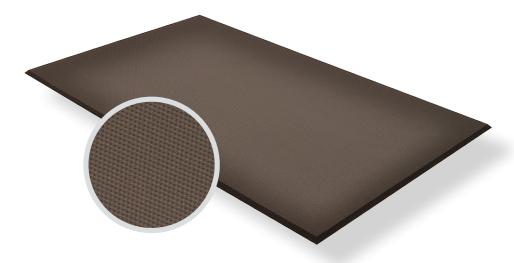

**T17 - SUPERFOAM™** is an extremely lightweight durable anti-fatigue foam mat designed especially for ease of handling and ergonomic comfort. Made from a closed cell PVC Nitrile foam blend Superfoam<sup>TM</sup> does not absorb liquids and is highly resistant to greases, oils, animal & vegetable fats. This allows it to be used in areas where occasional overspray and dripping occur such as dishwashing stations and bar areas. Because Superfoam<sup>TM</sup> is lightweight, it is the perfect mat for use in areas where mats are regularly moved for cleaning like cooking lines, service counters, and food prep stations.

### Features and Benefits:

- Highly resistant to grease, oils and animal & vegetable fats
- Closed cell nitrile foam, does not absorb liquids
- Durable and abrasion resistant
- Solid for dry areas
- Perforated drainage holes to remove liquid and debris for worker platform
- PVC/Nitrile closed cell foam blend
- Non-allergenic, silicone-free compound
- 45°, Beveled edges on all 4 sides