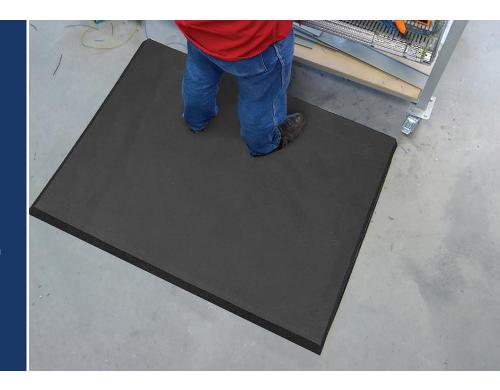

**T17 - SUPERFOAM™** is an extremely lightweight durable anti-fatigue foam mat designed especially for ease of handling and ergonomic comfort. Made from a closed cell PVC Nitrile foam blend Superfoam<sup>TM</sup> does not absorb liquids and is highly resistant to greases, oils, animal & vegetable fats. This allows it to be used in areas where occasional overspray and dripping occur such as dishwashing stations and bar areas. Because Superfoam<sup>TM</sup> is lightweight, it is the perfect mat for use in areas where mats are regularly moved for cleaning like cooking lines, service counters, and food prep stations.

# **PPLICATIONS**

- Dish washing Stations
- Bar Areas
- Cooking Lines
- Service Counters