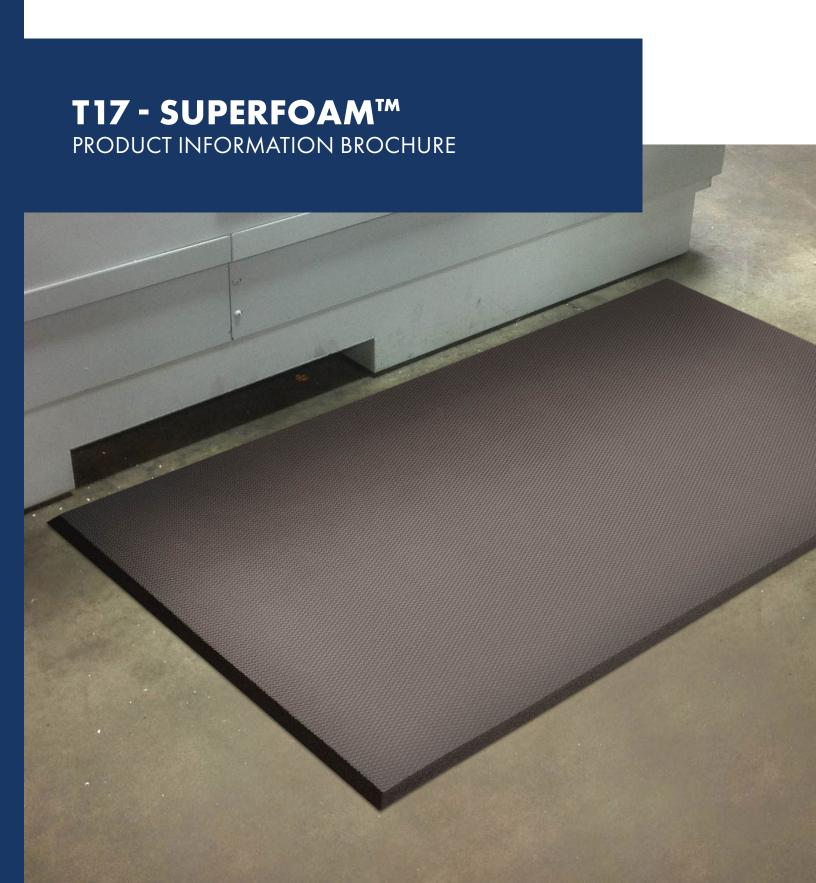

**T17 - SUPERFOAM™** is an extremely lightweight durable anti-fatigue foam mat designed especially for ease of handling and ergonomic comfort. Made from a closed cell PVC Nitrile foam blend Superfoam<sup>TM</sup> does not absorb liquids and is highly resistant to greases, oils, animal & vegetable fats. This allows it to be used in areas where occasional overspray and dripping occur such as dishwashing stations and bar areas. Because Superfoam<sup>TM</sup> is lightweight, it is the perfect mat for use in areas where mats are regularly moved for cleaning like cooking lines, service counters, and food prep stations.

# **PPLICATIONS**

- Dish washing Stations
- Bar Areas
- Cooking Lines
- Service Counters