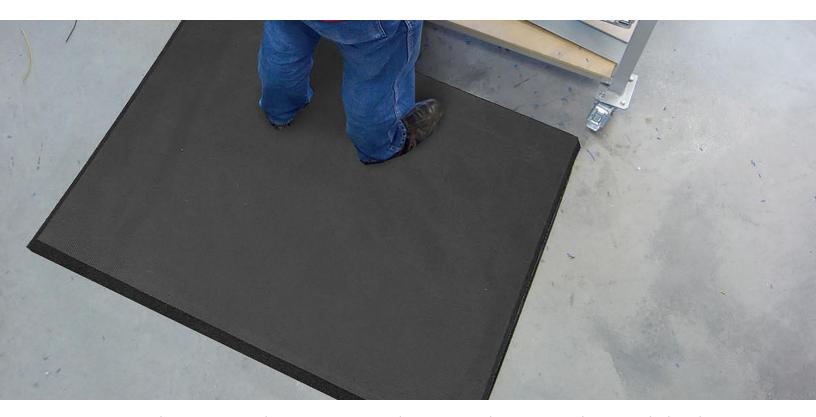

**T17 - SUPERFOAM™** is an extremely lightweight durable anti-fatigue foam mat designed especially for ease of handling and ergonomic comfort. Made from a closed cell PVC Nitrile foam blend Superfoam<sup>TM</sup> does not absorb liquids and is highly resistant to greases, oils, animal & vegetable fats. This allows it to be used in areas where occasional overspray and dripping occur such as dishwashing stations and bar areas. Because Superfoam<sup>TM</sup> is lightweight, it is the perfect mat for use in areas where mats are regularly moved for cleaning like cooking lines, service counters, and food prep stations.

### Features and Benefits:

- Highly resistant to grease, oils and animal & vegetable fats
- Closed cell nitrile foam, does not absorb liquids
- Durable and abrasion resistant
- Solid for dry areas
- Perforated drainage holes to remove liquid and debris for worker platform
- PVC/Nitrile closed cell foam blend
- Non-allergenic, silicone-free compound
- 45°, Beveled edges on all 4 sides