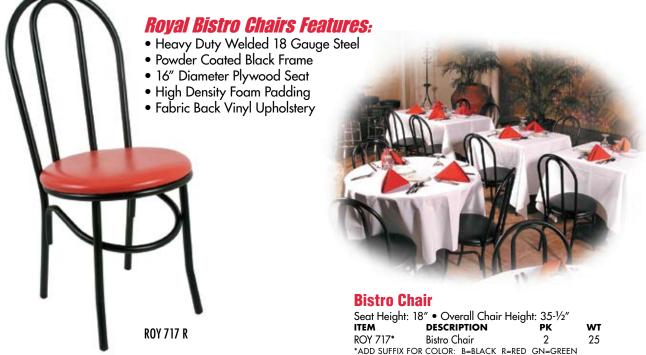

nal support bars, and 14 welds. Powder coating provides a scratch resistant finish for easy maintenance. Seat is 1-7/8" thick with high density foam padding, and fabric back supported vinyl upholstery.



### **Square Back Stack Chair**

 Black Frame • Vinyl Upholstery • Seat Height: 18-5/8"

 Overall Chair Height: 33-1/8", Weight Capacity: 250 lb.

 ITEM
 DESCRIPTION
 WT
 PK

 ROY 718\*
 Square Back Chair
 58
 4

 \*ADD SUFFIX FOR COLOR:
 B=BLACK, R=RED, GN=GREEN & GY=GRAY
 NO BROKEN CASES

## **Round Back Stack Chair**

 Black Frame • Vinyl Upholstery • Seat Height: 18-5%"

 Overall Chair Height: 34-7%", Weight Capacity: 250 lb.

 ITEM
 DESCRIPTION
 WT
 PK

 ROY 719\*
 Round Back Chair
 58
 4

 \*ADD SUFFIX FOR COLOR:
 B=BLACK, R=RED, GN=GREEN & GY=GRAY
 NO BROKEN CASES

# Bistro Chair



NO BROKEN CASES