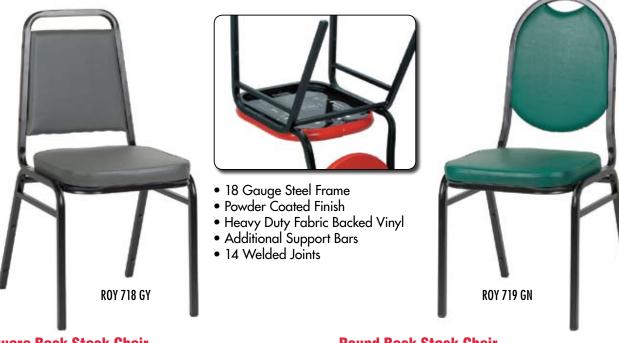

# Stack Chairs

Restaurant and hotel quality construction makes this chair the most durable product for your investment. Royal Industries' Stack Chair is constructed of heavy 18 gauge steel, additional support bars, and 14 welds. Powder coating provides a scratch resistant finish for easy maintenance. Seat is 1-7/8" thick with high density foam padding, and fabric back supported vinyl upholstery.

### **Square Back Stack Chair**

 Black Frame • Vinyl Upholstery • Seat Height: 18-5/8"

 Overall Chair Height: 33-1/8", Weight Capacity: 250 lb.

 ITEM
 DESCRIPTION
 WT
 PK

 ROY 718\*
 Square Back Chair
 58
 4

## **Round Back Stack Chair**

 Black Frame • Vinyl Upholstery • Seat Height: 18-5%"

 Overall Chair Height: 34-7%", Weight Capacity: 250 lb.

 ITEM
 DESCRIPTION
 WT
 PK

 ROY 719\*
 Round Back Chair
 58
 4

 \*ADD SUFFIX FOR COLOR:
 B=BLACK, R=RED, GN=GREEN & GY=GRAY
 NO BROKEN CASES